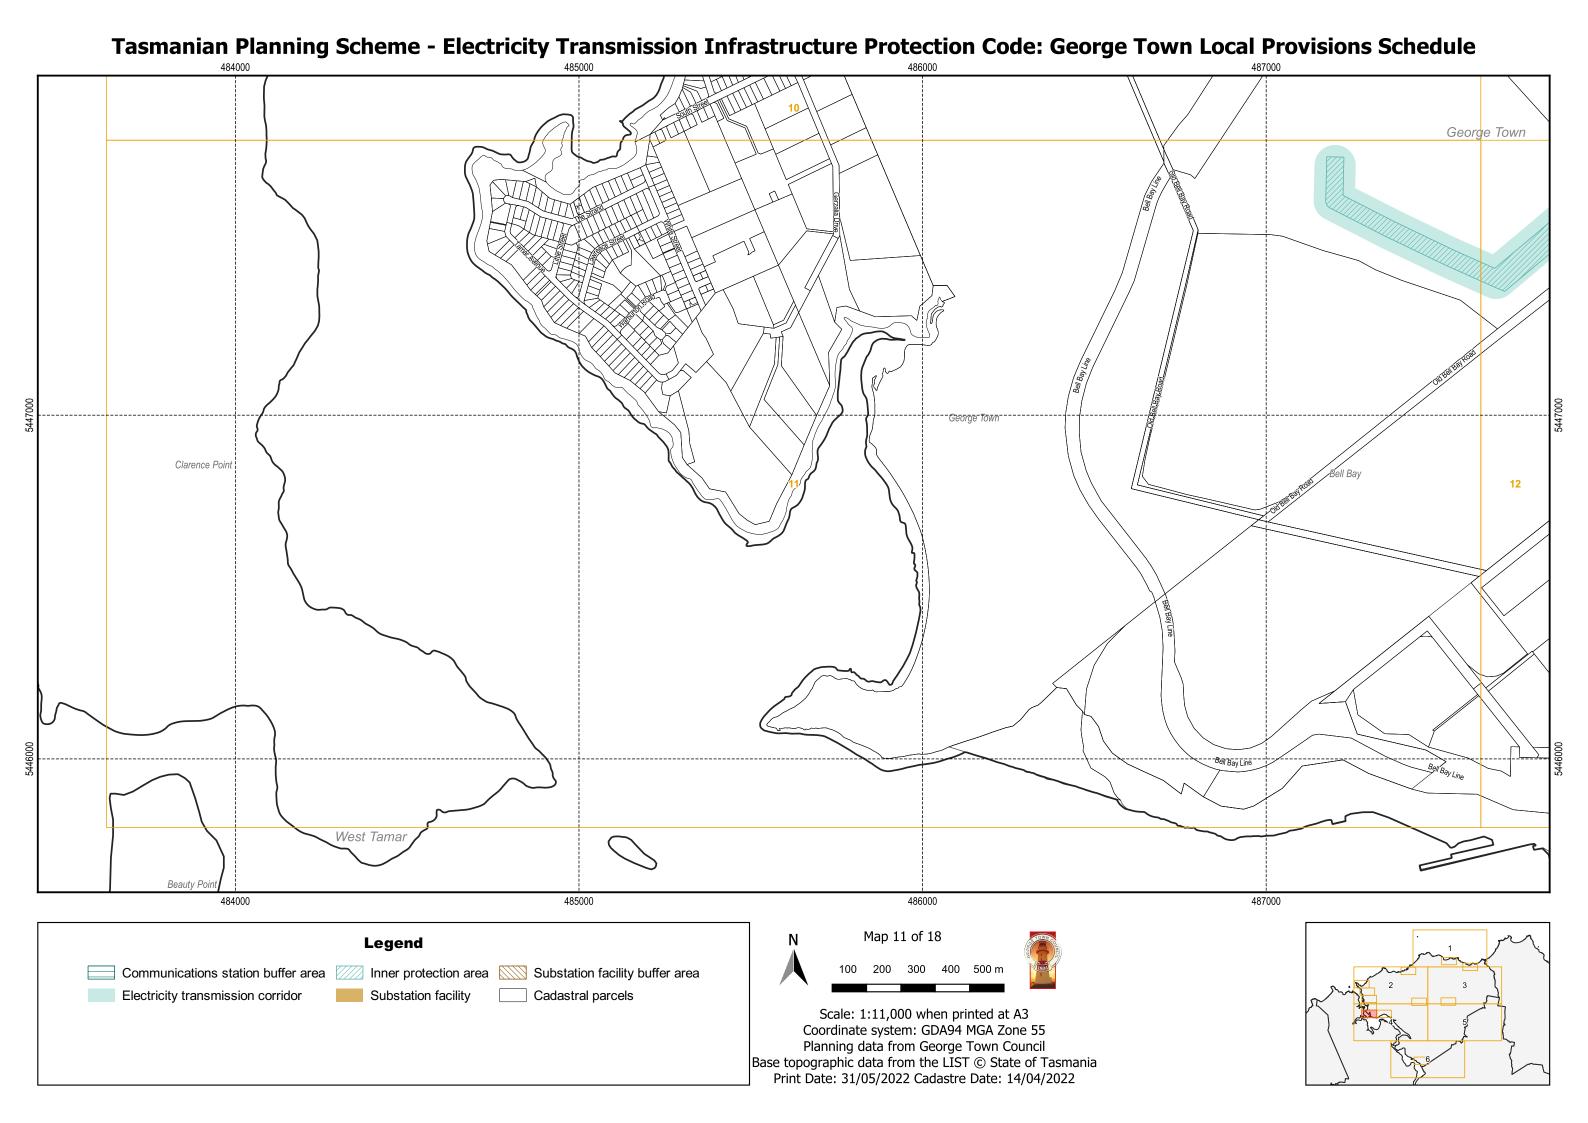

### Tasmanian Planning Scheme - Electricity Transmission Infrastructure Protection Code: George Town Local Provisions Schedule West Tamar Bell Bay Clarence Point 12 484000 486000 487000 Map 10 of 18 Legend Substation facility buffer area Communications station buffer area ///// Inner protection area Electricity transmission corridor Substation facility Cadastral parcels Scale: 1:11,000 when printed at A3 Coordinate system: GDA94 MGA Zone 55 Planning data from George Town Council Base topographic data from the LIST © State of Tasmania Print Date: 31/05/2022 Cadastre Date: 14/04/2022