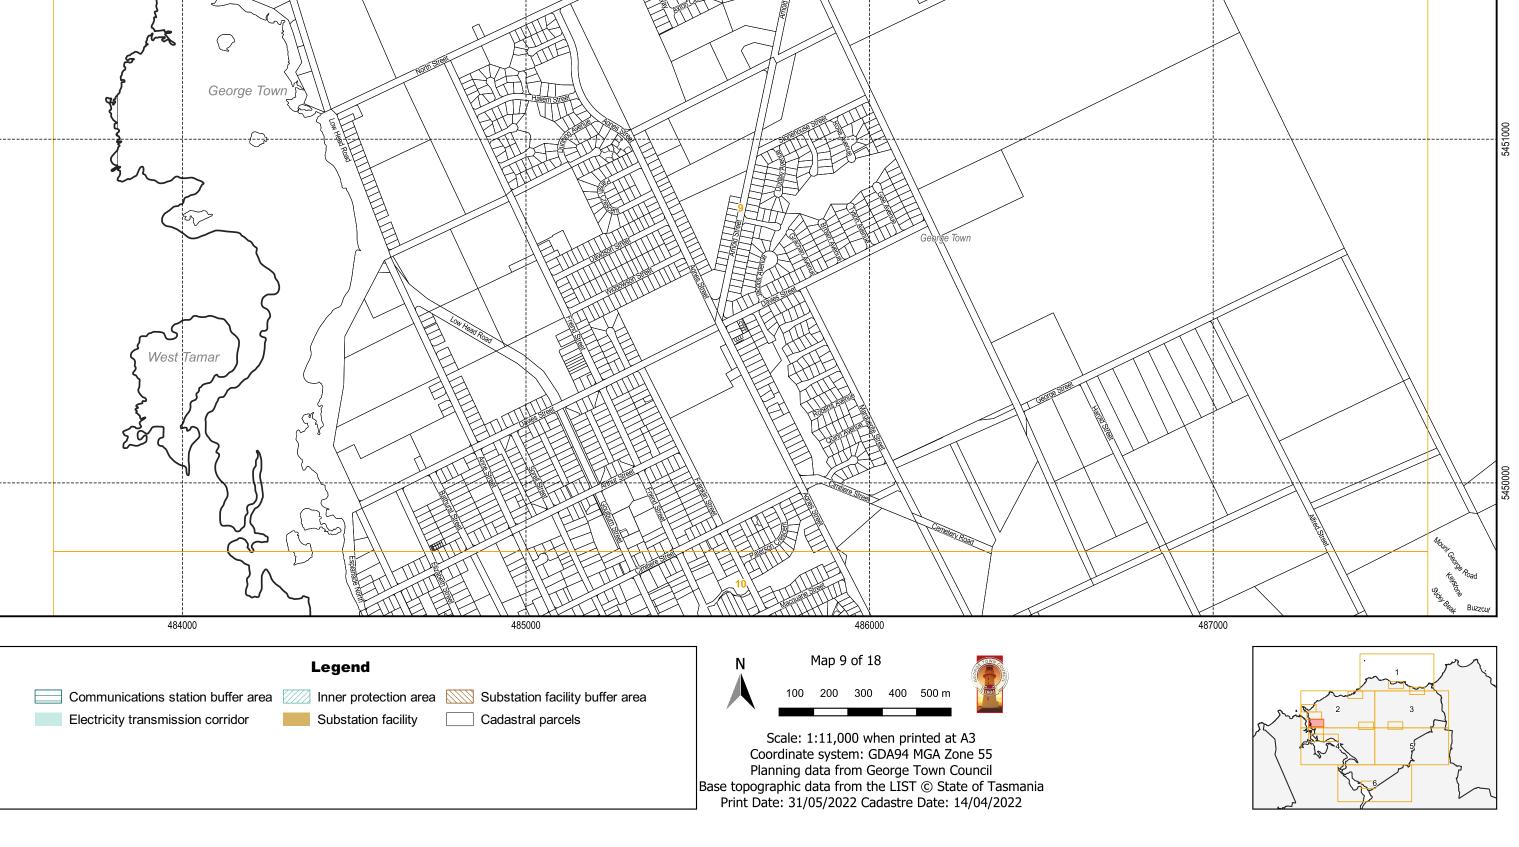

# Tasmanian Planning Scheme - Electricity Transmission Infrastructure Protection Code: George Town Local Provisions Schedule Low Head George Town 484000 Map 9 of 18 Legend Communications station buffer area //// Inner protection area Substation facility buffer area Electricity transmission corridor Substation facility Cadastral parcels Scale: 1:11,000 when printed at A3