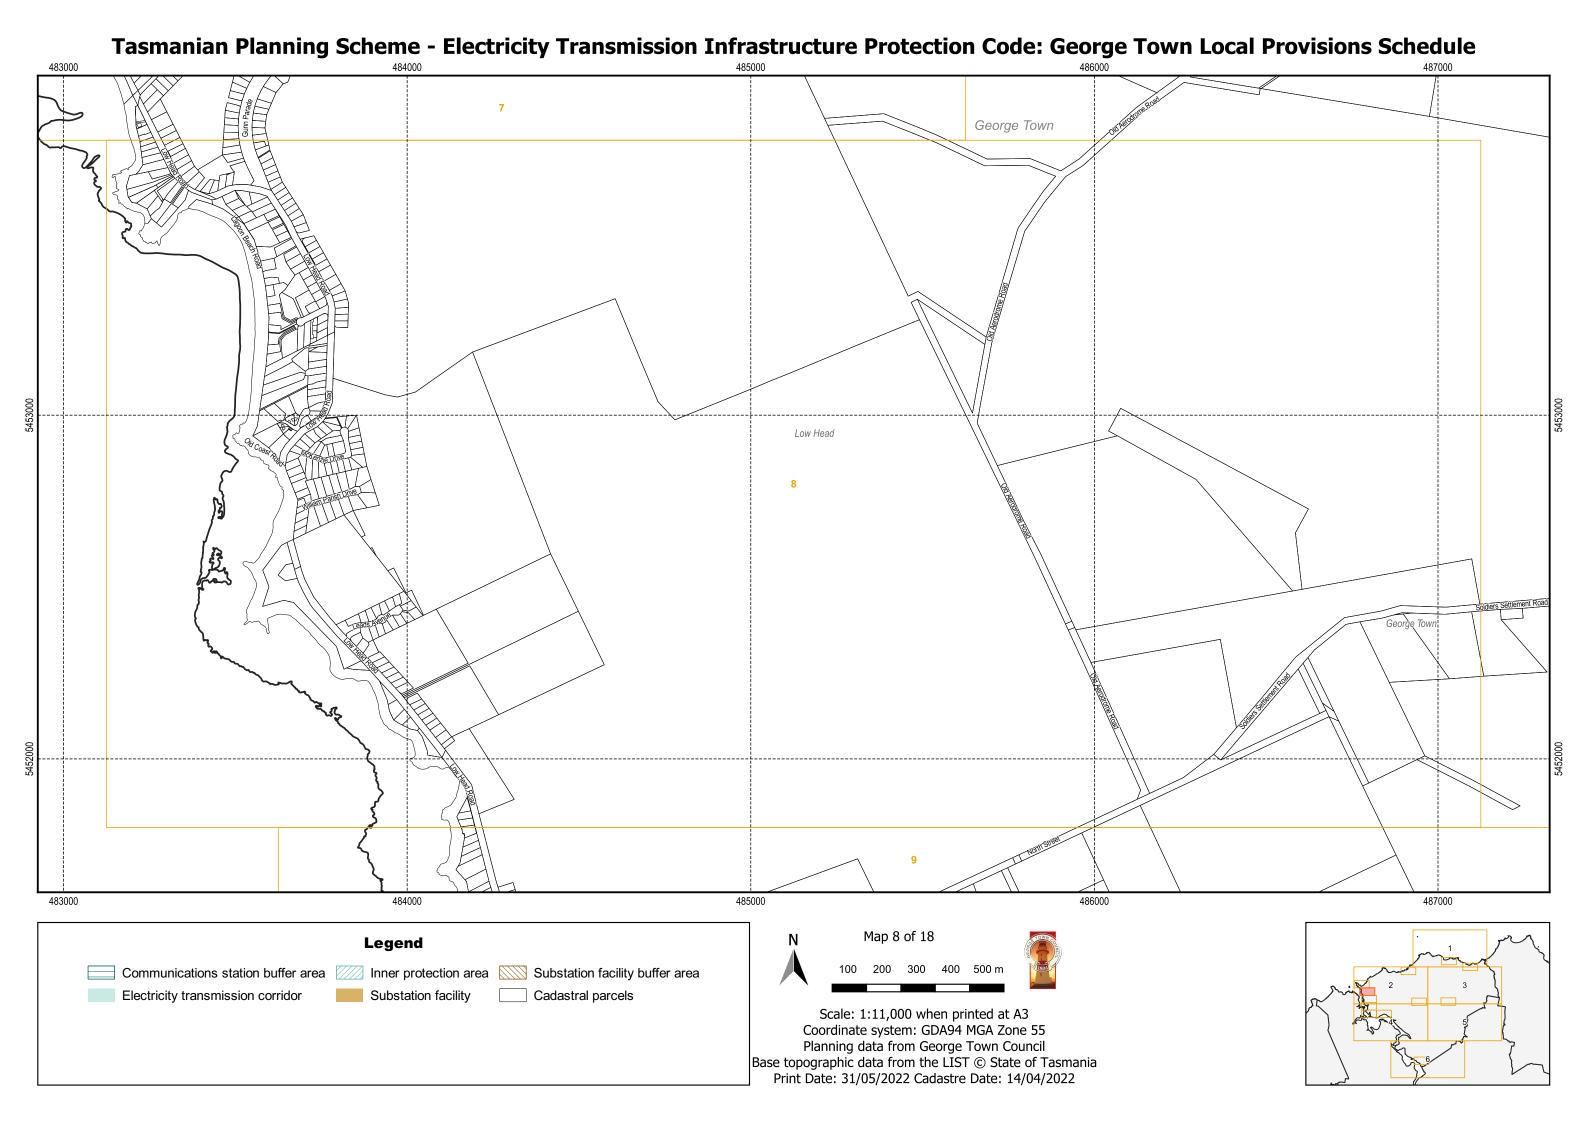

# Tasmanian Planning Scheme - Electricity Transmission Infrastructure Protection Code: George Town Local Provisions Schedule Low Head George Town 484000 Map 9 of 18 Legend Communications station buffer area //// Inner protection area Substation facility buffer area Electricity transmission corridor Substation facility Cadastral parcels Scale: 1:11,000 when printed at A3