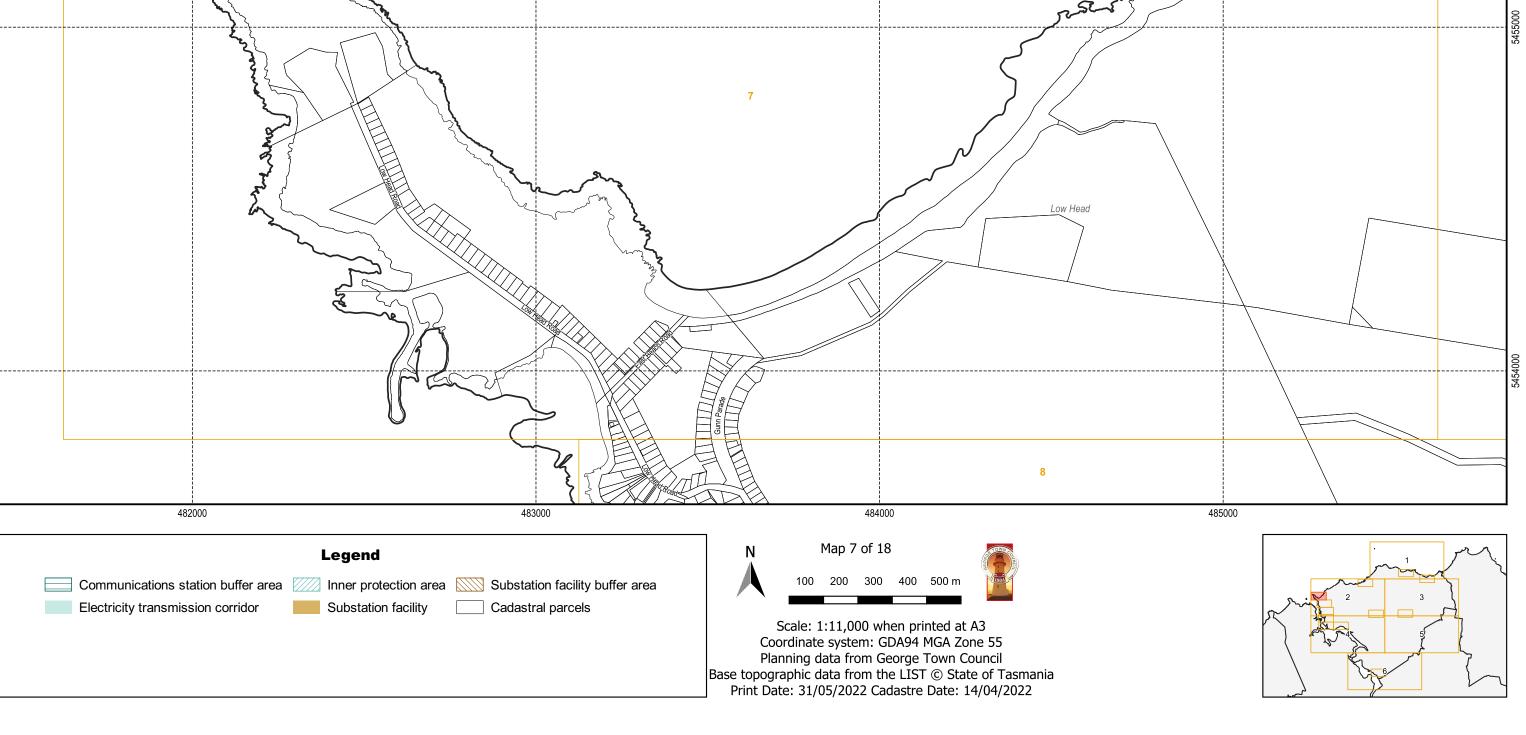

## Tasmanian Planning Scheme - Electricity Transmission Infrastructure Protection Code: George Town Local Provisions Schedule George Town Low Head 483000 484000 485000 482000 Map 7 of 18 Legend Communications station buffer area //// Inner protection area Substation facility buffer area Electricity transmission corridor Substation facility Cadastral parcels