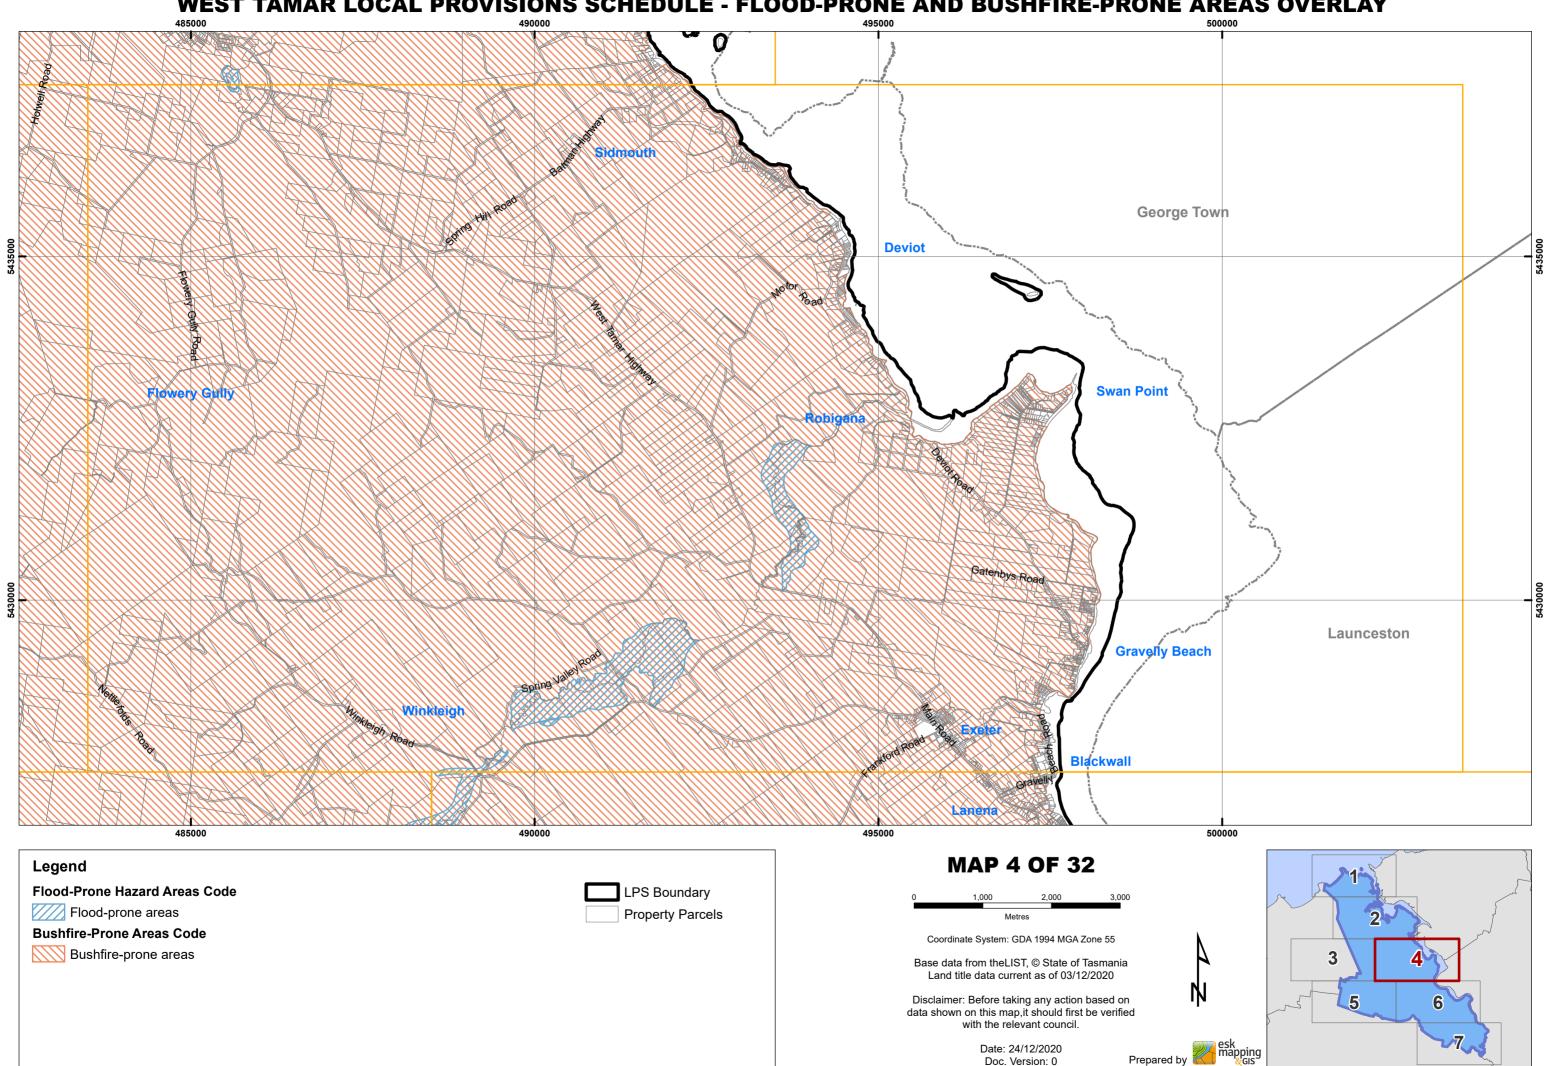

## WEST TAMAR LOCAL PROVISIONS SCHEDULE - FLOOD-PRONE AND BUSHFIRE-PRONE AREAS OVERLAY Latrobe 480000 465000 470000 475000 **MAP 3 OF 32** Legend Flood-Prone Hazard Areas Code LPS Boundary Flood-prone areas **Property Parcels Bushfire-Prone Areas Code** Coordinate System: GDA 1994 MGA Zone 55 Bushfire-prone areas Base data from theLIST, © State of Tasmania Land title data current as of 03/12/2020 Disclaimer: Before taking any action based on 6 data shown on this map,it should first be verified with the relevant council.

Date: 24/12/2020 Doc. Version: 0









## WEST TAMAR LOCAL PROVISIONS SCHEDULE - FLOOD-PRONE AND BUSHFIRE-PRONE AREAS OVERLAY **Greens Beach MAP 8 OF 32** Legend Flood-Prone Hazard Areas Code LPS Boundary **Property Parcels** Flood-prone areas **Bushfire-Prone Areas Code** Coordinate System: GDA 1994 MGA Zone 55 Bushfire-prone areas Base data from theLIST, © State of Tasmania Land title data current as of 03/12/2020 Disclaimer: Before taking any action based on data shown on this map,it should first be verified with the relevant council.

Date: 24/12/2020 Doc. Version: 0

## WEST TAMAR LOCAL PROVISIONS SCHEDULE - FLOOD-PRONE AND BUSHFIRE-PRONE AREAS OVERLAY George Town 484000 **MAP 9 OF 32** Legend LPS Boundary Flood-Prone Hazard Areas Code Flood-prone areas **Property Parcels Bushfire-Prone Areas Code** Coordinate Syst