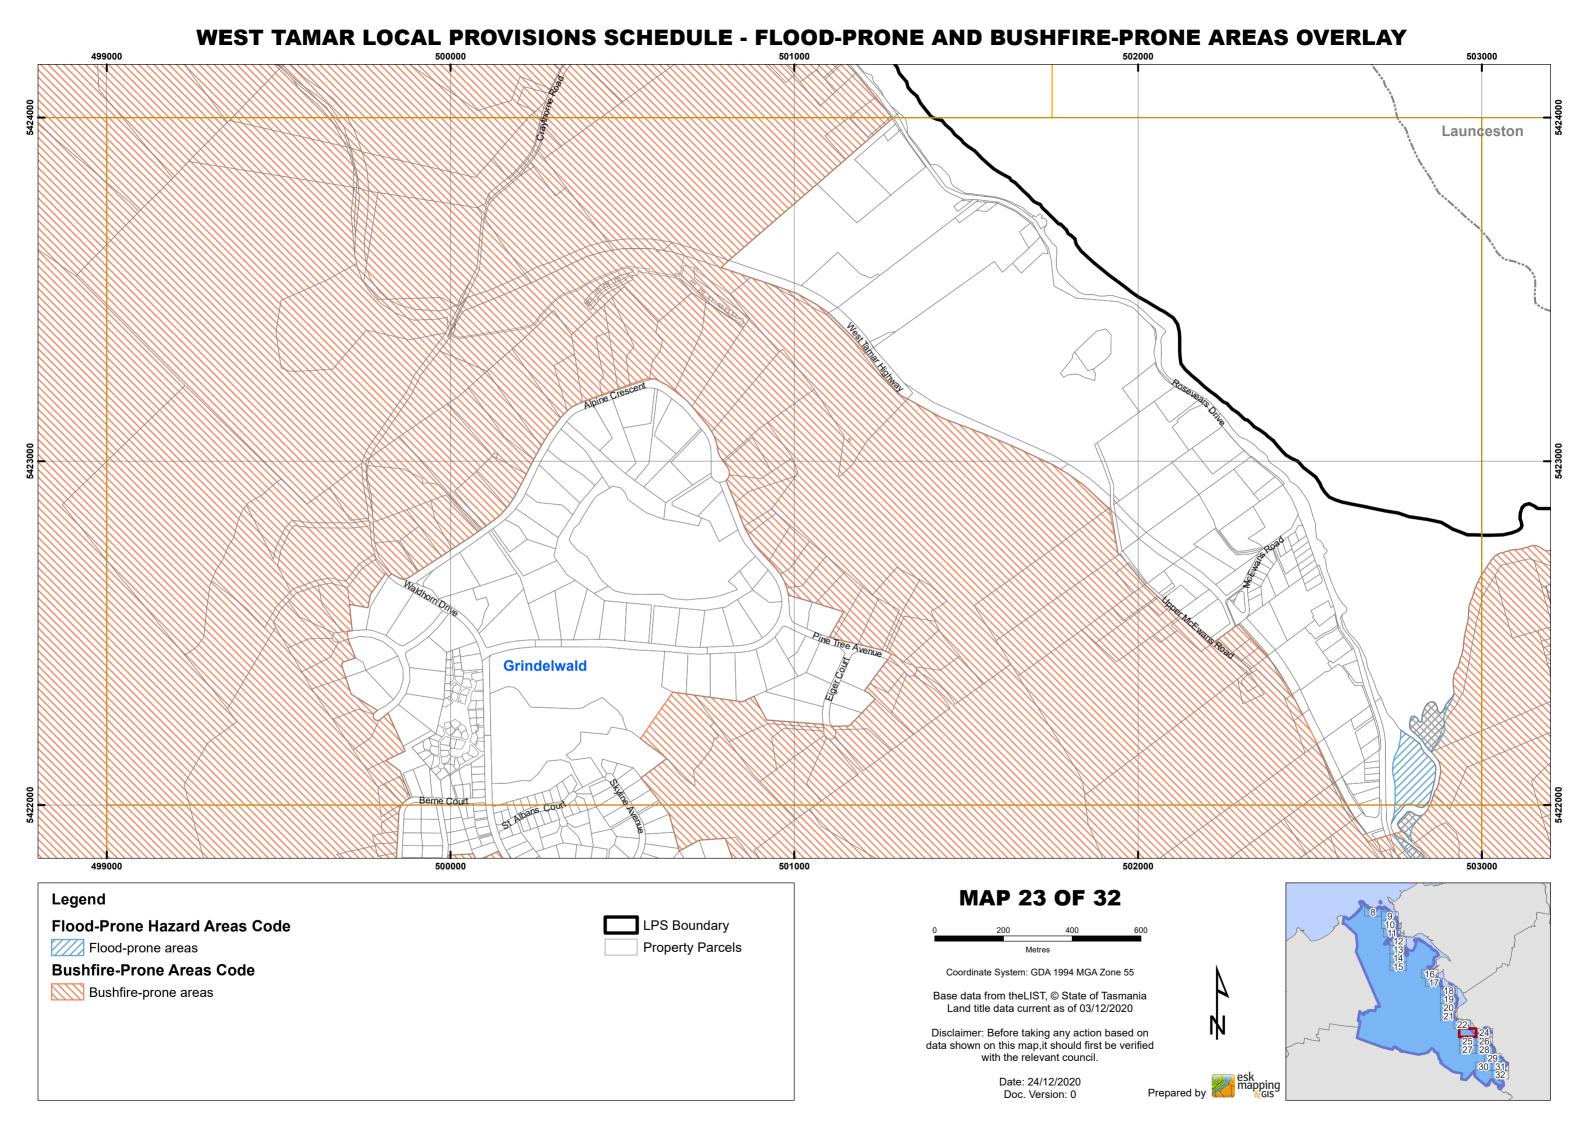

## WEST TAMAR LOCAL PROVISIONS SCHEDULE - FLOOD-PRONE AND BUSHFIRE-PRONE AREAS OVERLAY 499000 503000 Grindelwald Atkinsons Road Muddy Creek Road 499000 **MAP 25 OF 32** Legend LPS Boundary Flood-Prone Hazard Areas Code Flood-prone areas **Property Parcels Bushfire-Prone Areas Code** Coordinate System: GDA 1994 MGA Zone 55 Bushfire-prone areas Base data from theLIST, © State of Tasmania Land title data current as of 03/12/2020 Disclaimer: Before taking any action based on data shown on this map,it should first be verified with the relevant council. Date: 24/12/2020 Doc. Version: 0