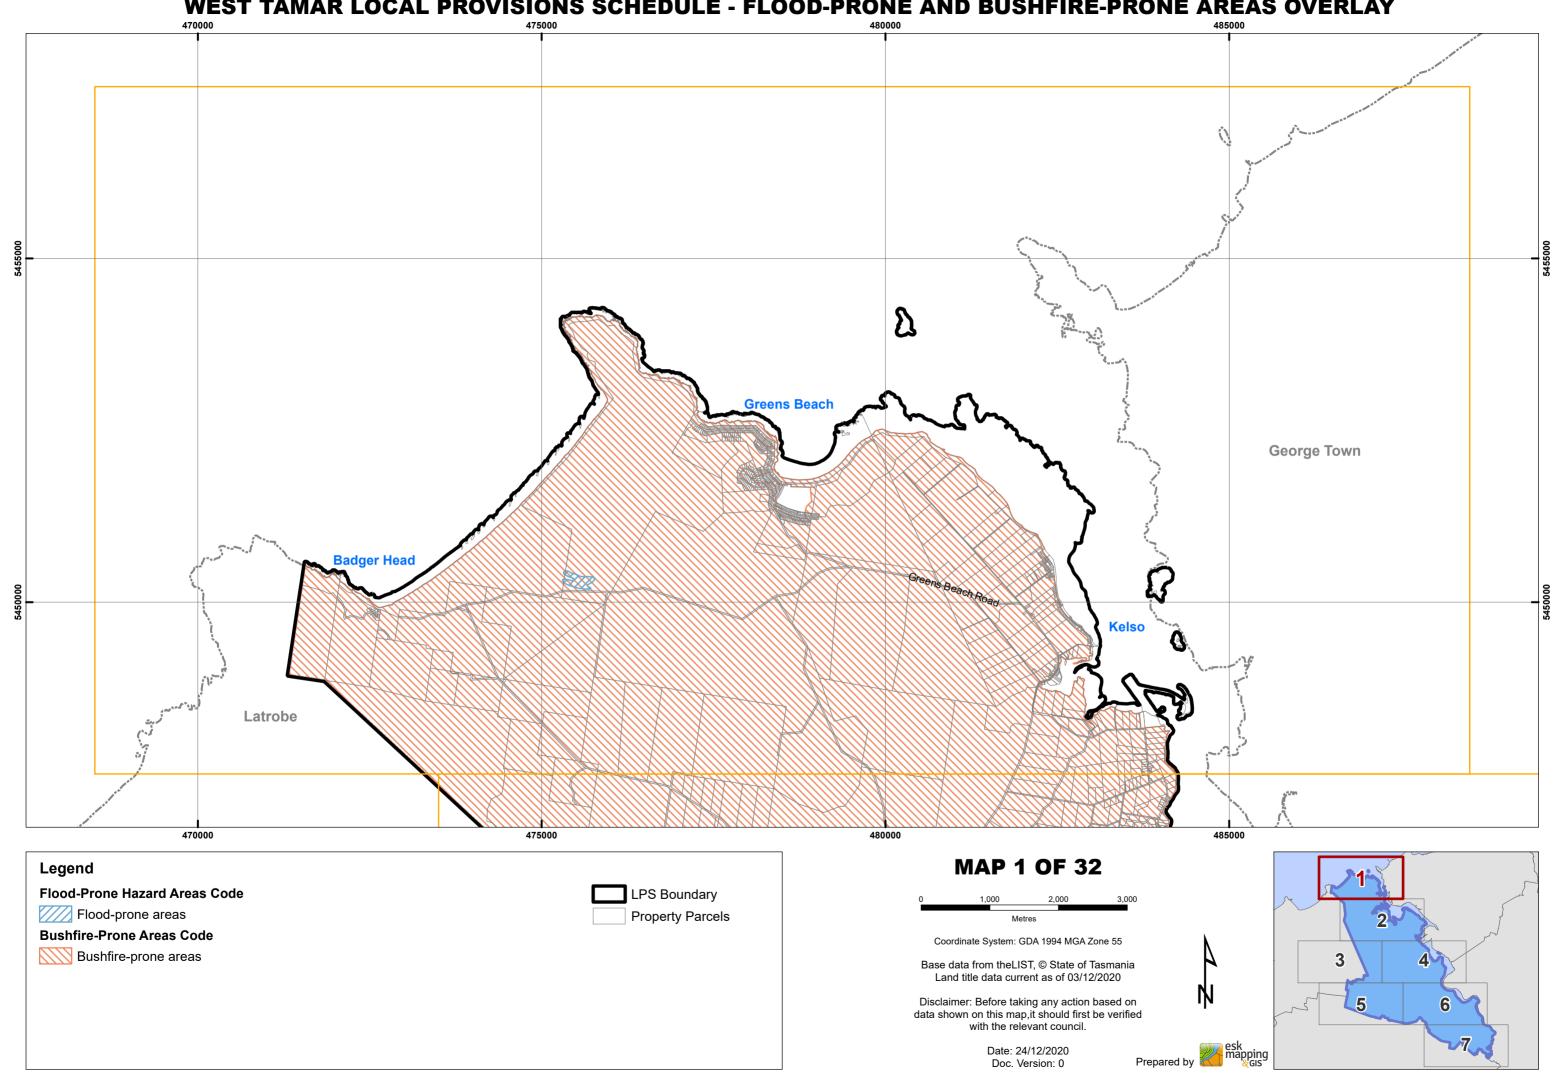

## WEST TAMAR LOCAL PROVISIONS SCHEDULE - FLOOD-PRONE AND BUSHFIRE-PRONE AREAS OVERLAY Latrobe 480000 465000 470000 475000 **MAP 3 OF 32** Legend Flood-Prone Hazard Areas Code LPS Boundary Flood-prone areas **Property Parcels Bushfire-Prone Areas Code** Coordinate System: GDA 1994 MGA Zone 55 Bushfire-prone areas Base data from theLIST, © State of Tasmania Land title data current as of 03/12/2020 Disclaimer: Before taking any action based on 6 data shown on this map,it should first be verified with the relevant council.

Date: 24/12/2020 Doc. Version: 0