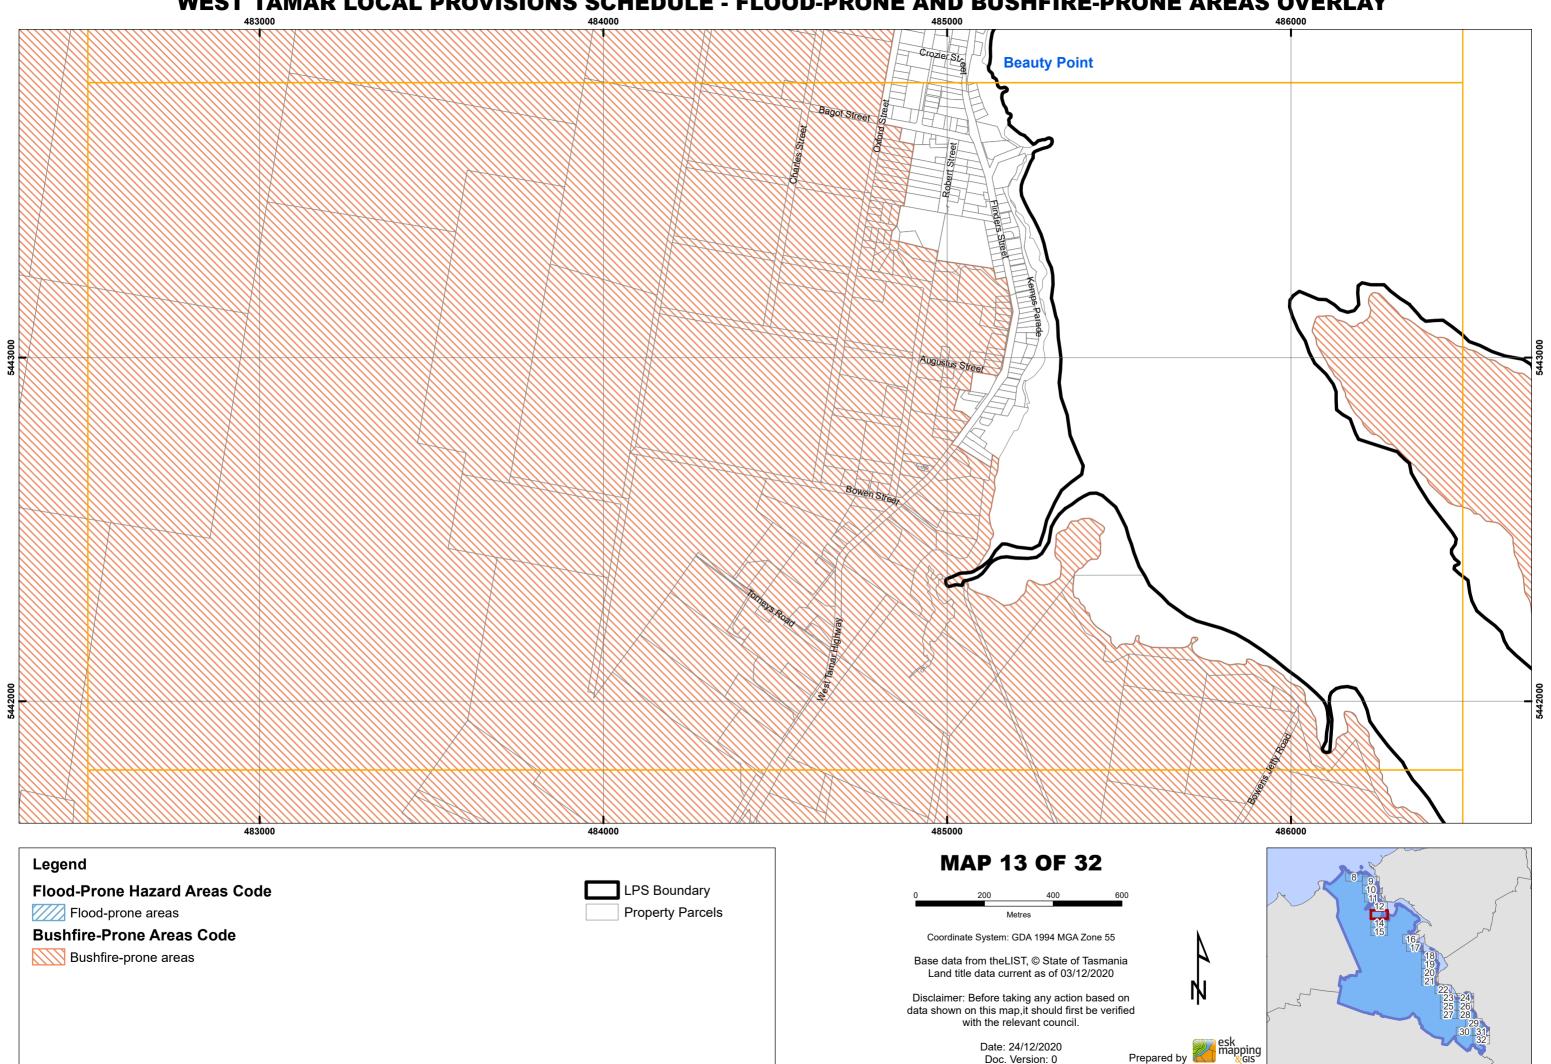

## WEST TAMAR LOCAL PROVISIONS SCHEDULE - FLOOD-PRONE AND BUSHFIRE-PRONE AREAS OVERLAY Beaconsfield 484000 **MAP 14 OF 32** Legend LPS Boundary Flood-Prone Hazard Areas Code **Property Parcels** Flood-prone areas **Bushfire-Prone Areas Code** Coordinate System: GDA 1994 MGA Zone 55 Bushfire-prone areas Base data from theLIST, © State of Tasmania Land title data current as of 03/12/2020 Disclaimer: Before taking any action based on data shown on this map,it should first be verified with the relevant council.

Date: 24/12/2020 Doc. Version: 0