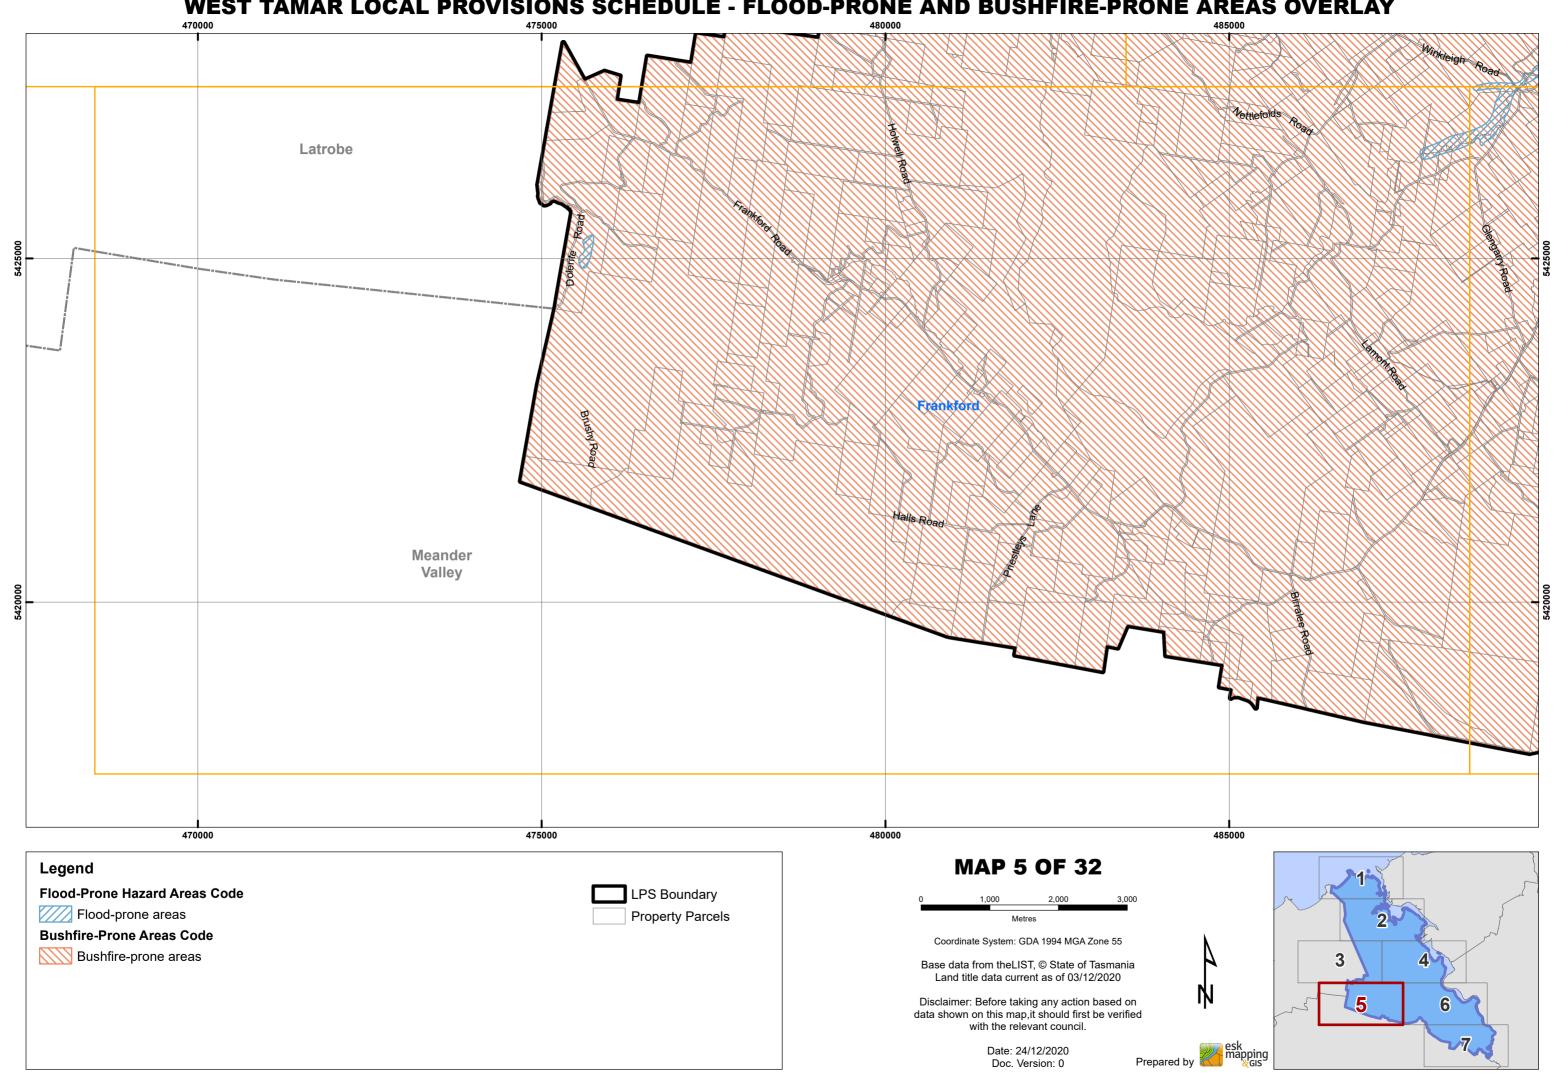

## WEST TAMAR LOCAL PROVISIONS SCHEDULE - FLOOD-PRONE AND BUSHFIRE-PRONE AREAS OVERLAY Latrobe 480000 465000 470000 475000 **MAP 3 OF 32** Legend Flood-Prone Hazard Areas Code LPS Boundary Flood-prone areas **Property Parcels Bushfire-Prone Areas Code** Coordinate System: GDA 1994 MGA Zone 55 Bushfire-prone areas Base data from theLIST, © State of Tasmania Land title data current as of 03/12/2020 Disclaimer: Before taking any action based on 6 data shown on this map,it should first be verified with the relevant council.

Date: 24/12/2020 Doc. Version: 0









## WEST TAMAR LOCAL PROVISIONS SCHEDULE - FLOOD-PRONE AND BUSHFIRE-PRONE AREAS OVERLAY **Greens Beach MAP 8 OF 32** Legend Flood-Prone Hazard Areas Code LPS Boundary **Property Parcels** Flood-prone areas **Bushfire-Prone Areas Code** Coordinate System: GDA 1994 MGA Zone 55 Bushfire-prone areas Base data from theLIST, © State of Tasmania Land title data current as of 03/12/2020 Disclaimer: Before taking any action based on data shown on this map,it should first be verified with the relevant council.

Date: 24/12/2020 Doc. Version: 0

## WEST TAMAR LOCAL PROVISIONS SCHEDULE - FLOOD-PRONE AND BUSHFIRE-PRONE AREAS OVERLAY George Town 484000 **MAP 9 OF 32** Legend LPS Boundary Flood-Prone Hazard Areas Code Flood-prone areas **Property Parcels Bushfire-Prone Areas Code** Coordinate System