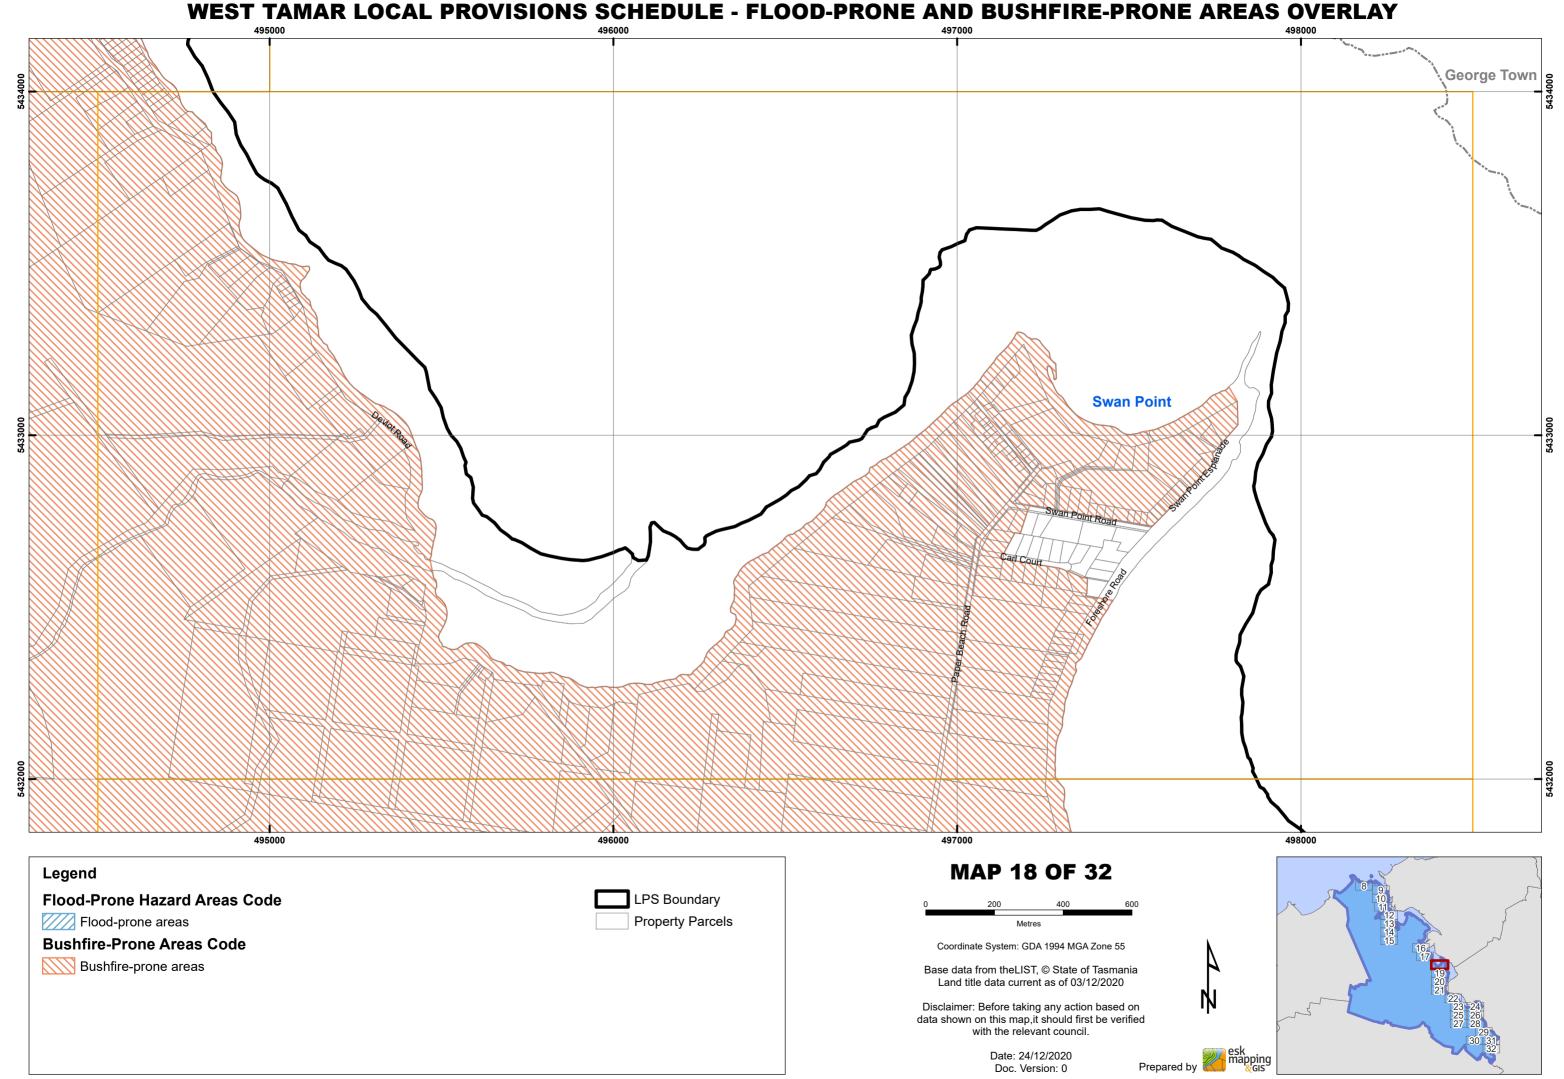

## WEST TAMAR LOCAL PROVISIONS SCHEDULE - FLOOD-PRONE AND BUSHFIRE-PRONE AREAS OVERLAY Robigana **MAP 19 OF 32** Legend LPS Boundary Flood-Prone Hazard Areas Code Flood-prone areas **Property Parcels Bushfire-Prone Areas Code** Coordinate System: GDA 1994 MGA Zone 55 Bushfire-prone areas Base data from theLIST, © State of Tasmania Land title data current as of 03/12/2020 Disclaimer: Before taking any action based on data shown on this map,it should first be verified with the relevant council. Date: 24/12/2020 Doc. Version: 0