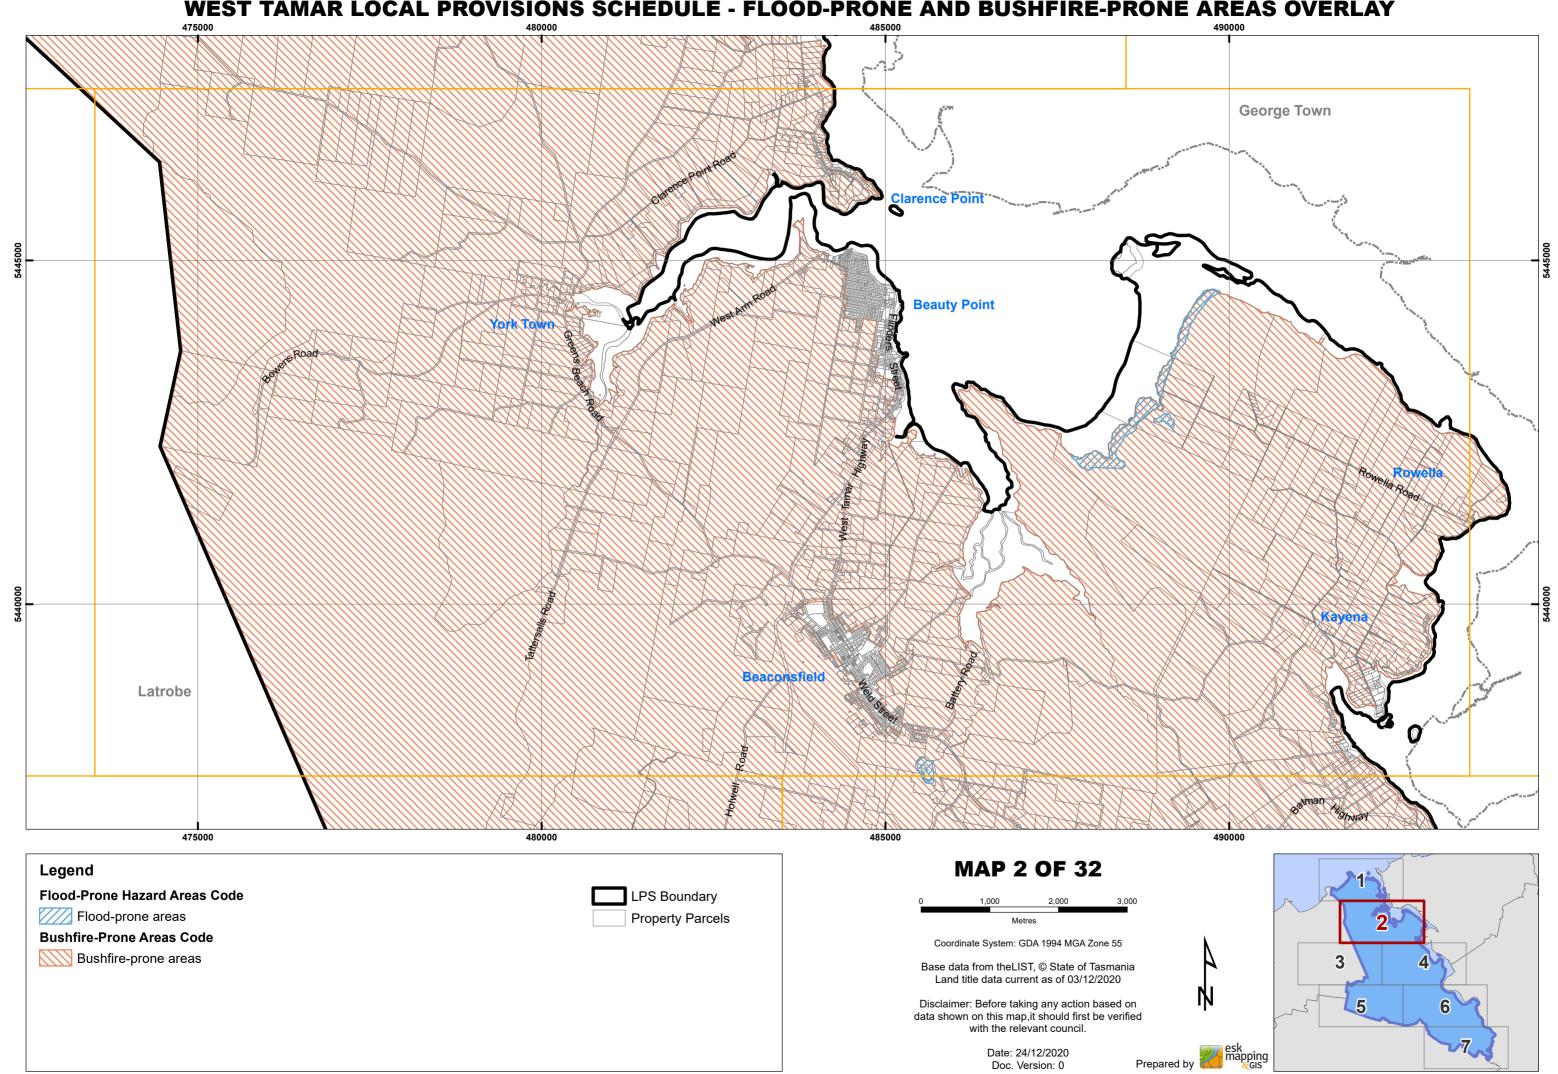

## WEST TAMAR LOCAL PROVISIONS SCHEDULE - FLOOD-PRONE AND BUSHFIRE-PRONE AREAS OVERLAY Latrobe 480000 465000 470000 475000 **MAP 3 OF 32** Legend Flood-Prone Hazard Areas Code LPS Boundary Flood-prone areas **Property Parcels Bushfire-Prone Areas Code** Coordinate System: GDA 1994 MGA Zone 55 Bushfire-prone areas Base data from theLIST, © State of Tasmania Land title data current as of 03/12/2020 Disclaimer: Before taking any action based on 6 data shown on this map,it should first be verified with the relevant council.

Date: 24/12/2020 Doc. Version: 0









## WEST TAMAR LOCAL PROVISIONS SCHEDULE - FLOOD-PRONE AND BUSHFIRE-PRONE AREAS OVERLAY **Greens Beach MAP 8 OF 32** Legend Flood-Prone Hazard Areas Code LPS Boundary **Property Parcels** Flood-prone areas **Bushfire-Prone Areas C