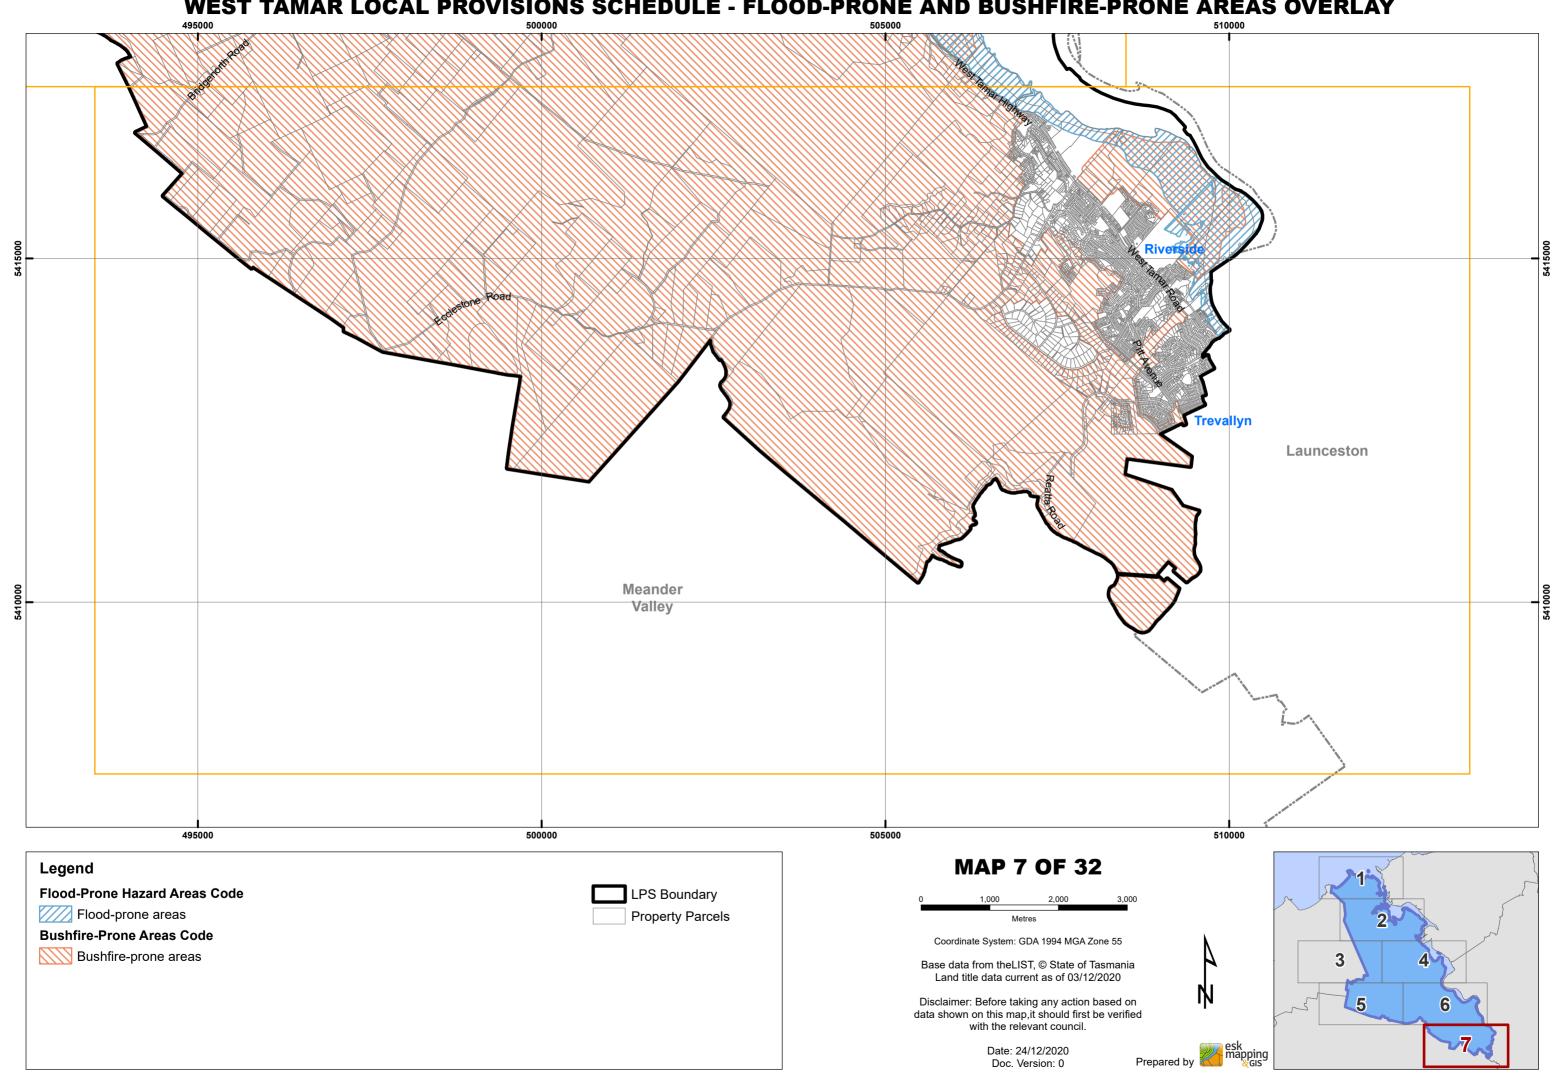

## WEST TAMAR LOCAL PROVISIONS SCHEDULE - FLOOD-PRONE AND BUSHFIRE-PRONE AREAS OVERLAY Latrobe 480000 465000 470000 475000 **MAP 3 OF 32** Legend Flood-Prone Hazard Areas Code LPS Boundary Flood-prone areas **Property Parcels Bushfire-Prone Areas Code** Coordinate System: GDA 1994 MGA Zone 55 Bushfire-prone areas Base data from theLIST, © State of Tasmania Land title data current as of 03/12/2020 Disclaimer: Before taking any action based on 6 data shown on this map,it should first be verified with the relevant council.

Date: 24/12/2020 Doc. Version: 0









## WEST TAMAR LOCAL PROVISIONS SCHEDULE - FLOOD-PRONE AND BUSHFIRE-PRONE AREAS OVERLAY **Greens Beach MAP 8 OF 32** Legend Flood-Prone Hazard Areas Code LPS Boundary **Property Parcels** Flood-prone areas **Bushfire-Prone Areas Code** Coordinate System: GDA 1994 MGA Zone 55 Bushfire-prone areas Base data from theLIST, © State of Tasmania Land title data current as of 03/12/2020 Disclaimer: Before taking any action based on data shown on this map,it should first be verified with the relevant council.

Date: 24/12/2020 Doc. Version: 0

## WEST TAMAR LOCAL PROVISIONS SCHEDULE - FLOOD-PRONE AND BUSHFIRE-PRONE AREAS OVERLAY George Town 484000 **MAP 9 OF 32** Legend LPS Boundary Flood-Prone Hazard Areas Code Flood-prone areas **Property Parcels Bushfire-Prone Areas Code** Coordinate System: GD