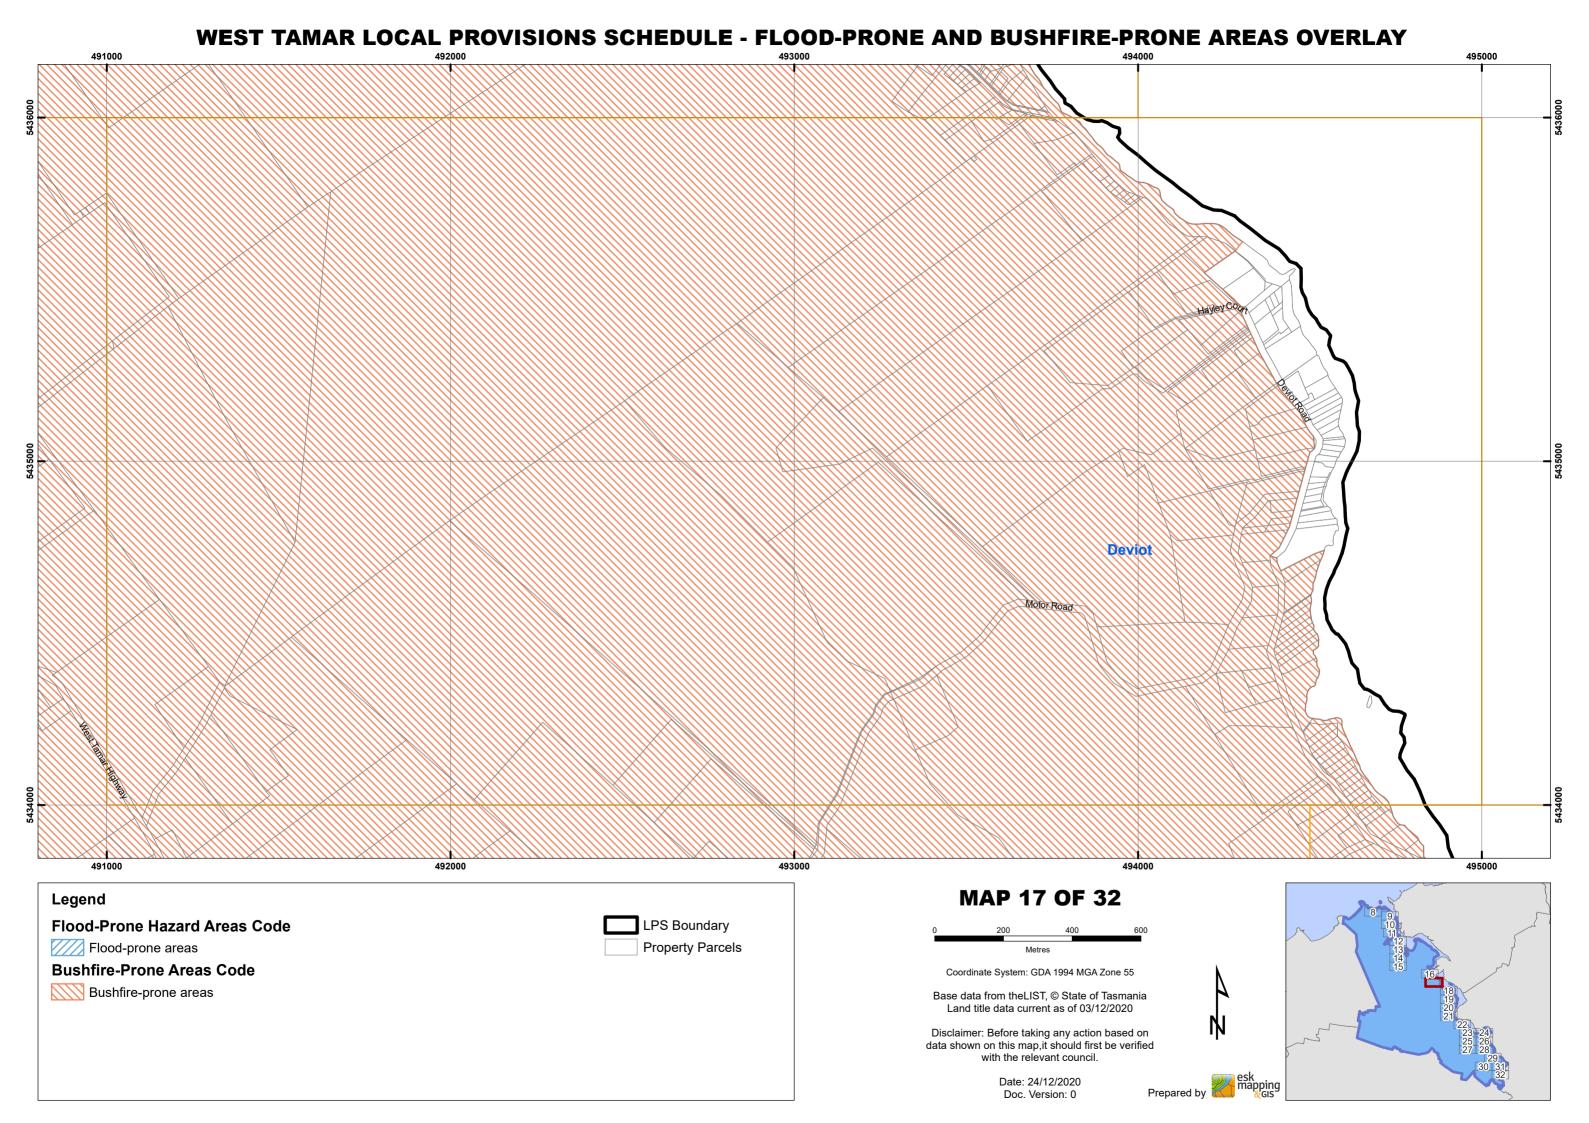

se data from theLIST, © State of Tasmania Land title data current as of 03/12/2020 Disclaimer: Before taking any action based on data shown on this map,it should first be verified with the relevant council. Date: 24/12/2020

Doc. Version: 0







## WEST TAMAR LOCAL PROVISIONS SCHEDULE - FLOOD-PRONE AND BUSHFIRE-PRONE AREAS OVERLAY Beaconsfield 484000 **MAP 14 OF 32** Legend LPS Boundary Flood-Prone Hazard Areas Code **Property Parcels** Flood-prone areas **Bushfire-Prone Areas Code** Coordinate System: GDA 1994 MGA Zone 55 Bushfire-prone areas Base data from theLIST, © State of Tasmania Land title data current as of 03/12/2020 Disclaimer: Before taking any action based on data shown on this map,it should first be verified with the relevant council.

Date: 24/12/2020 Doc. Version: 0









## WEST TAMAR LOCAL PROVISIONS SCHEDULE - FLOOD-PRONE AND BUSHFIRE-PRONE AREAS OVERLAY Robigana **MAP 19 OF 32** Legend LPS Boundary Flood-Prone Hazard Areas Code Flood-prone areas **Property Parcels Bushfire-Prone Areas Code** Coordinate System: GDA 1994 MGA Zone 55 Bushfire-prone areas Base data from theLIST, © State of Tasmania Land title data current as of 03/12/2020 Disclaimer: Before taking any action based on data shown on this map,it should first be verified with the relevant council. Date: 24/12/2020 Doc. Version: 0

## WEST TAMAR LOCAL PROVISIONS SCHEDULE - FLOOD-PRONE AND BUSHFIRE-PRONE AREAS OVERLAY Gravelly Beach Exeter Launceston 498000 **MAP 20 OF 32** Legend LPS Boundary Flood-Prone Hazard Areas Code **Property Parcels** Flood-prone areas **Bushfire-Prone Areas Code** C