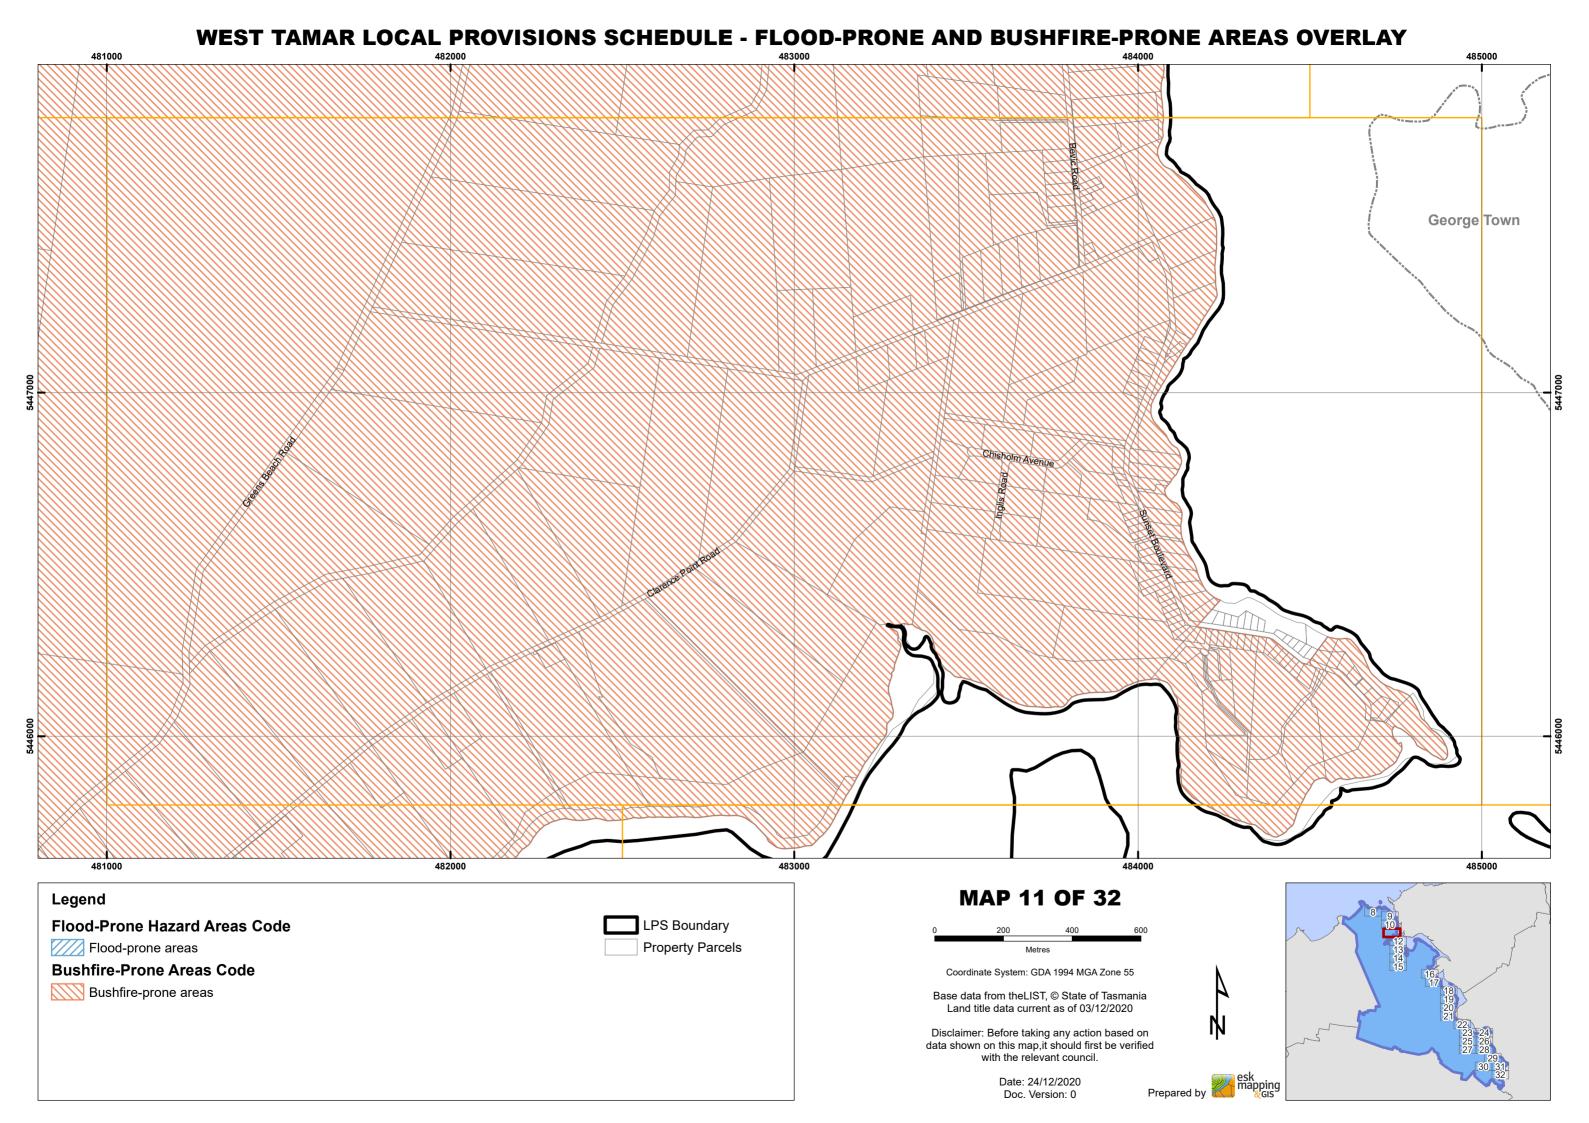

one areas Base data from theLIST, © State of Tasmania Land title data current as of 03/12/2020 Disclaimer: Before taking any action based on data shown on this map,it should first be verified with the relevant council. Date: 24/12/2020

Doc. Version: 0

## WEST TAMAR LOCAL PROVISIONS SCHEDULE - FLOOD-PRONE AND BUSHFIRE-PRONE AREAS OVERLAY George Town Kelso **MAP 10 OF 32** Legend LPS Boundary Flood-Prone Hazard Areas Code **Property Parcels** Flood-prone areas **Bushfire-Prone Areas Code** Coordinate System: GDA 1994 MGA Zone 55 Bushfire-prone areas Base data from theLIST, © State of Tasmania Land title data current as of 03/12/2020 Disclaimer: Before taking any action based on data shown on this map,it should first be verified with the relevant council. Date: 24/12/2020

Doc. Version: 0







## WEST TAMAR LOCAL PROVISIONS SCHEDULE - FLOOD-PRONE AND BUSHFIRE-PRONE AREAS OVERLAY Beaconsfield 484000 **MAP 14 OF 32** Legend LPS Boundary Flood-Prone Hazard Areas Code **Property Parcels** Flood-prone areas **Bushfire-Prone Areas Code** Coordinate System: GDA 1994 MGA Zone 55 Bushfire-prone areas Base data from theLIST, © State of Tasmania Land title data current as of 03/12/2020 Disclaimer: Before taking any action based on data shown on this map,it should first be verified with the relevant council.

Date: 24/12/2020 Doc. Version: 0









## WEST TAMAR LOCAL PROVISIONS SCHEDULE - FLOOD-PRONE AND BUSHFIRE-PRONE AREAS OVERLAY Robigana **MAP 19 OF 32** Legend LPS Boundary Flood-Prone Hazard Areas Code Flood-prone areas **Property Parcels Bushfire-Prone Areas Code** Coordinate