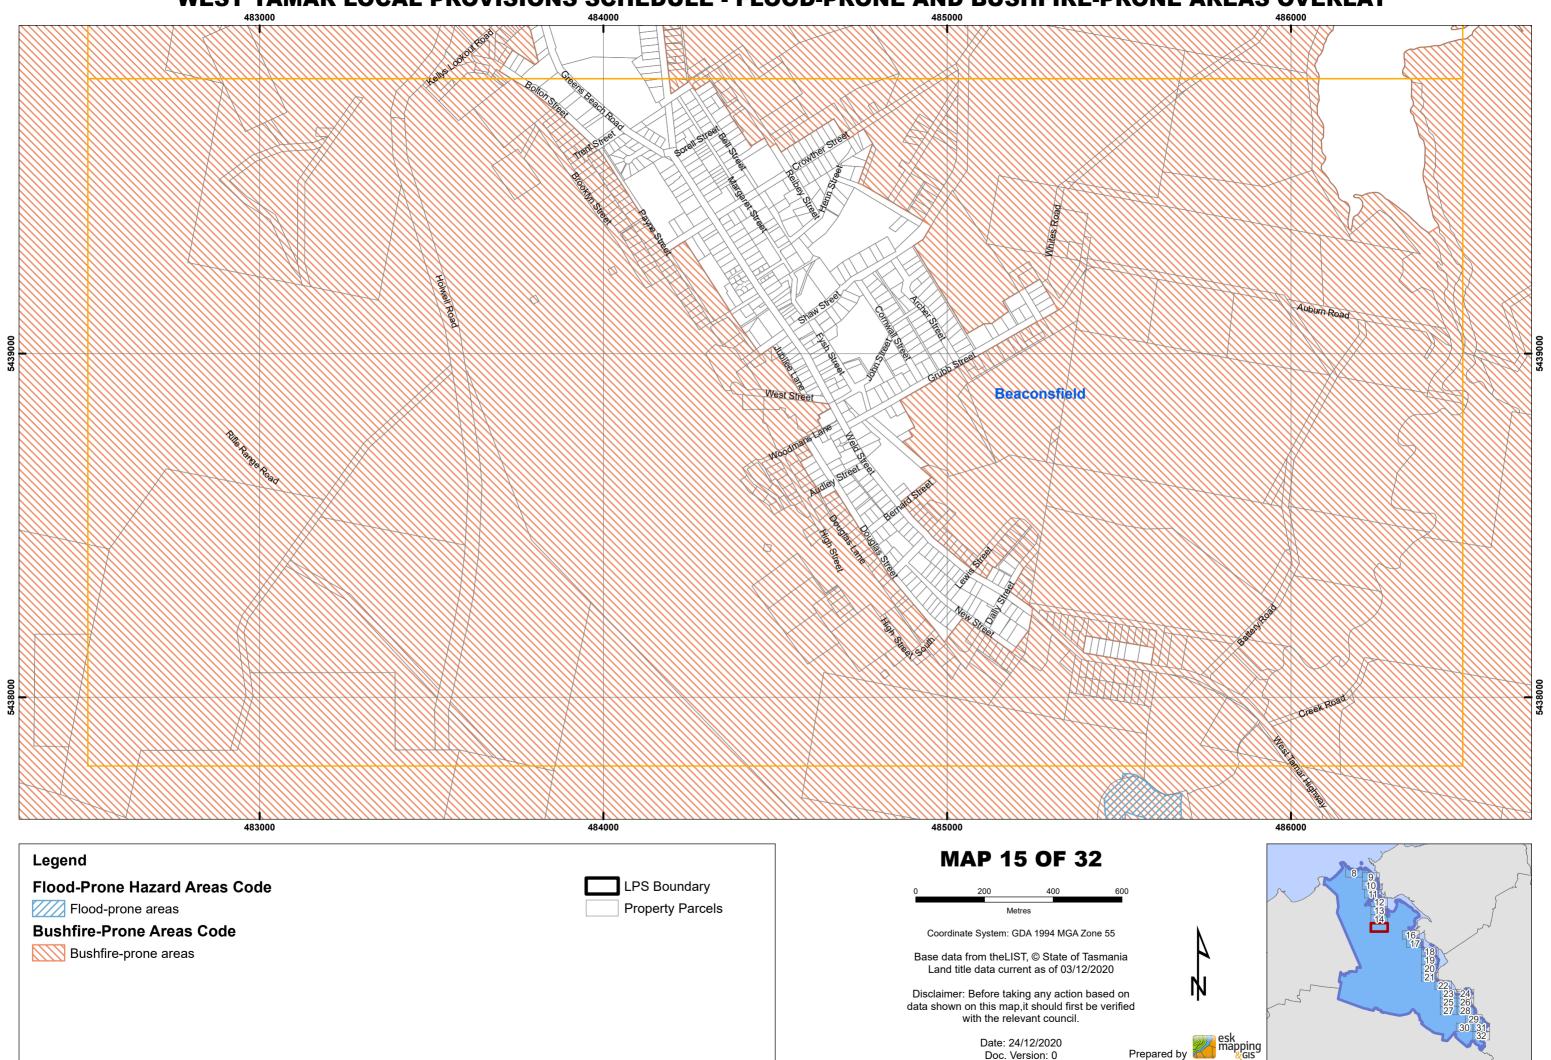

## WEST TAMAR LOCAL PROVISIONS SCHEDULE - FLOOD-PRONE AND BUSHFIRE-PRONE AREAS OVERLAY Beaconsfield 484000 **MAP 14 OF 32** Legend LPS Boundary Flood-Prone Hazard Areas Code **Property Parcels** Flood-prone areas **Bushfire-Prone Areas Code** Coordinate System: GDA 1994 MGA Zone 55 Bushfire-prone areas Base data from theLIST, © State of Tasmania Land title data current as of 03/12/2020 Disclaimer: Before taking any action based on data shown on this map,it should first be verified with the relevant council.

Date: 24/12/2020 Doc. Version: 0