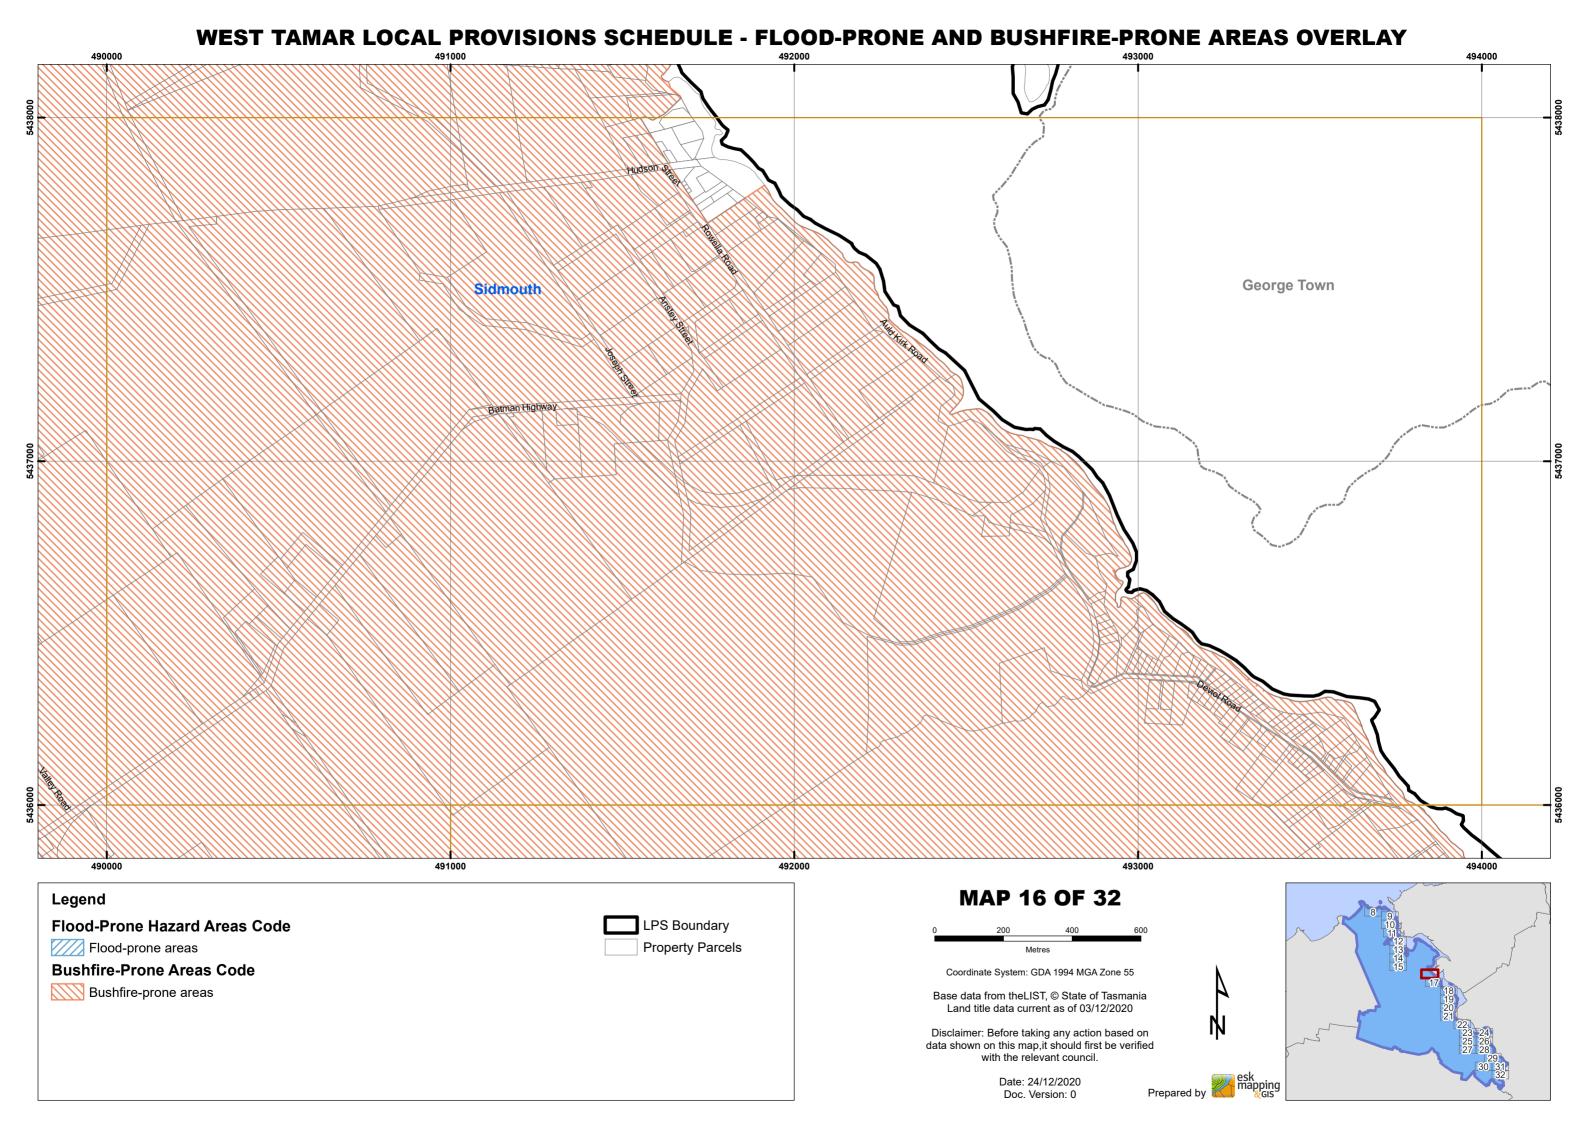

Base data from theLIST, © State of Tasmania Land title data current as of 03/12/2020 Disclaimer: Before taking any action based on data shown on this map,it should first be verified with the relevant council. Date: 24/12/2020

Doc. Version: 0







## WEST TAMAR LOCAL PROVISIONS SCHEDULE - FLOOD-PRONE AND BUSHFIRE-PRONE AREAS OVERLAY Beaconsfield 484000 **MAP 14 OF 32** Legend LPS Boundary Flood-Prone Hazard Areas Code **Property Parcels** Flood-prone areas **Bushfire-Prone Areas Code** Coordinate System: GDA 1994 MGA Zone 55 Bushfire-prone areas Base data from theLIST, © State of Tasmania Land title data current as of 03/12/2020 Disclaimer: Before taking any action based on data shown on this map,it should first be verified with the relevant council.

Date: 24/12/2020 Doc. Version: 0









## WEST TAMAR LOCAL PROVISIONS SCHEDULE - FLOOD-PRONE AND BUSHFIRE-PRONE AREAS OVERLAY Robigana **MAP 19 OF 32** Legend LPS Boundary Flood-Prone Hazard Areas Code Flood-prone areas **Property Parcels Bushfire-Prone Areas Code** Coordinate System: GDA 1994 MGA Zone 55 Bushfire-prone areas Base data from theLIST, © State of Tasmania Land title data current as of 03/12/2020 Disclaimer: Before taking any action based on data shown on this map,it should first be verified with the relevant council. Date: 24/12/2020 Doc. Version: 0

## WEST TAMAR LOCAL PROVISIONS SCHEDULE - FLOOD-PRONE AND BUSHFIRE-PRONE AREAS OVERLAY Gravelly Beach Exeter Launceston 498000 **MAP 20 OF 32** Legend LPS Boundary Flood-Prone Hazard Areas Code **Property Parcels** Flood-prone areas **Bushfire-Prone Areas Code**