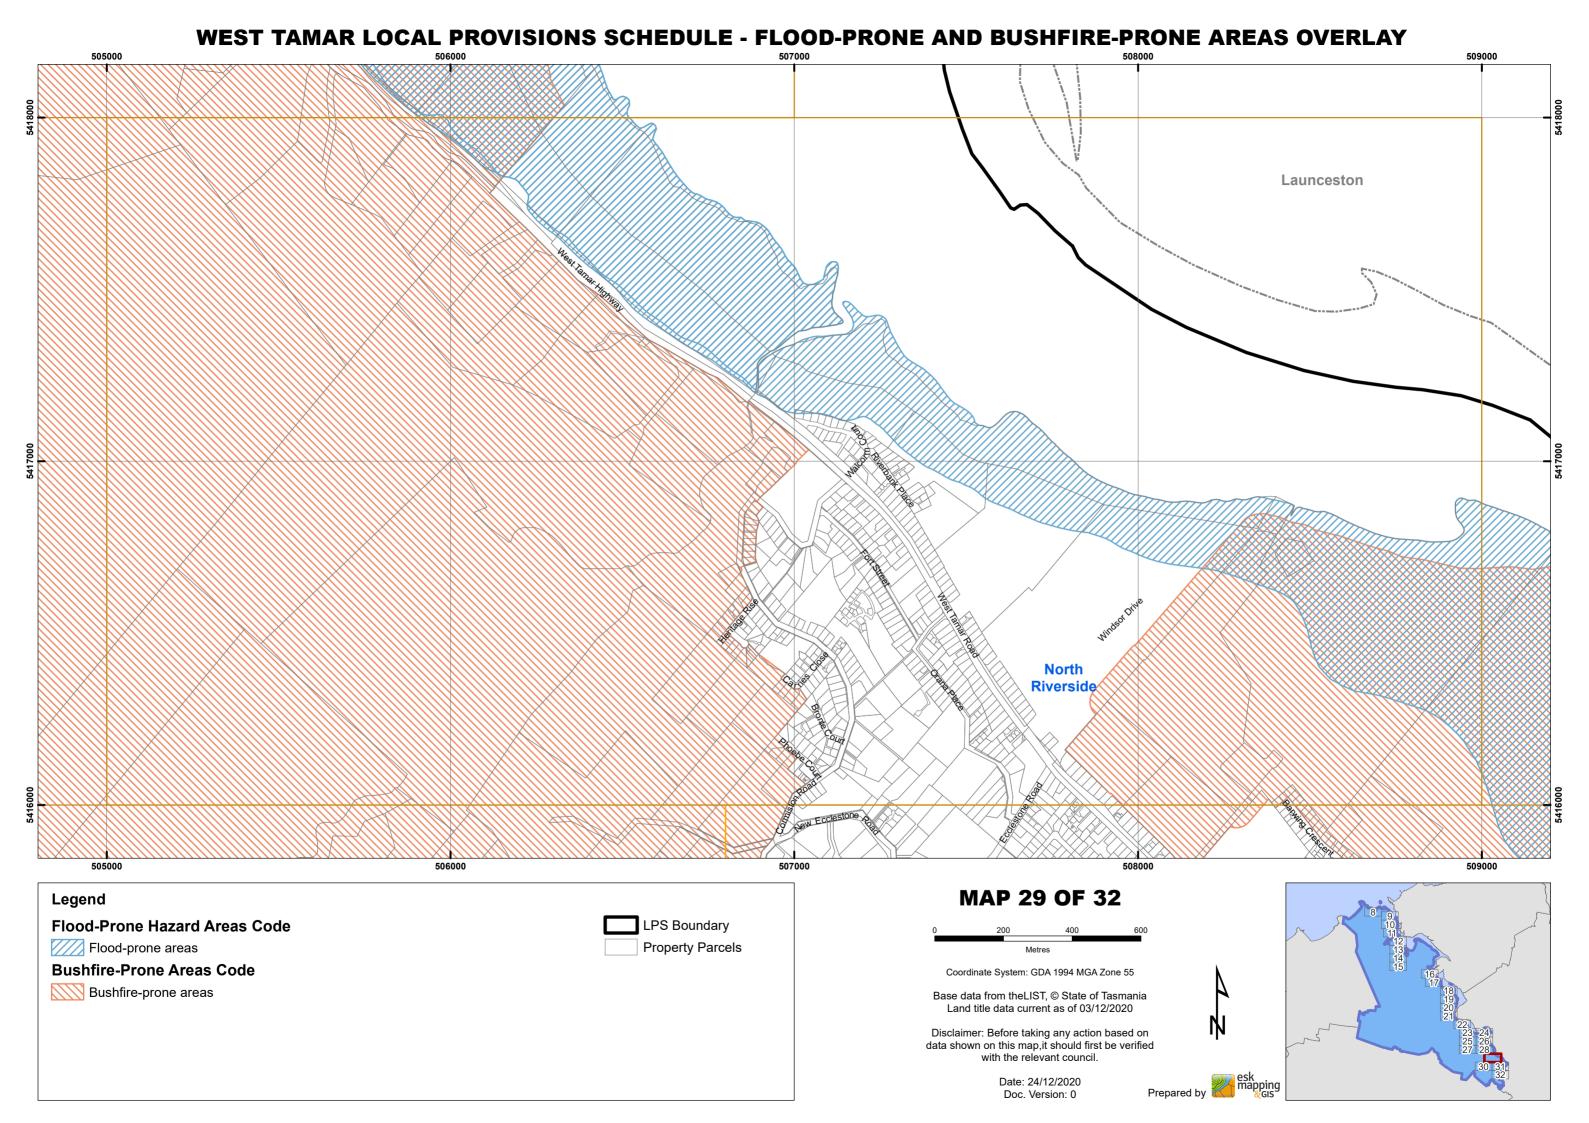

## WEST TAMAR LOCAL PROVISIONS SCHEDULE - FLOOD-PRONE AND BUSHFIRE-PRONE AREAS OVERLAY Riverside Launceston 509000 **MAP 31 OF 32** Legend LPS Boundary Flood-Prone Hazard Areas Code Flood-prone areas **Property Parcels Bushfire-Prone Areas Code** Coordinate System: GDA 1994 MGA Zone 55 Bushfire-prone areas Base data from theLIST, © State of Tasmania Land title data current as of 03/12/2020 Disclaimer: Before taking any action based on data shown on this map,it should first be verified with the relevant council.

Date: 24/12/2020 Doc. Version: 0