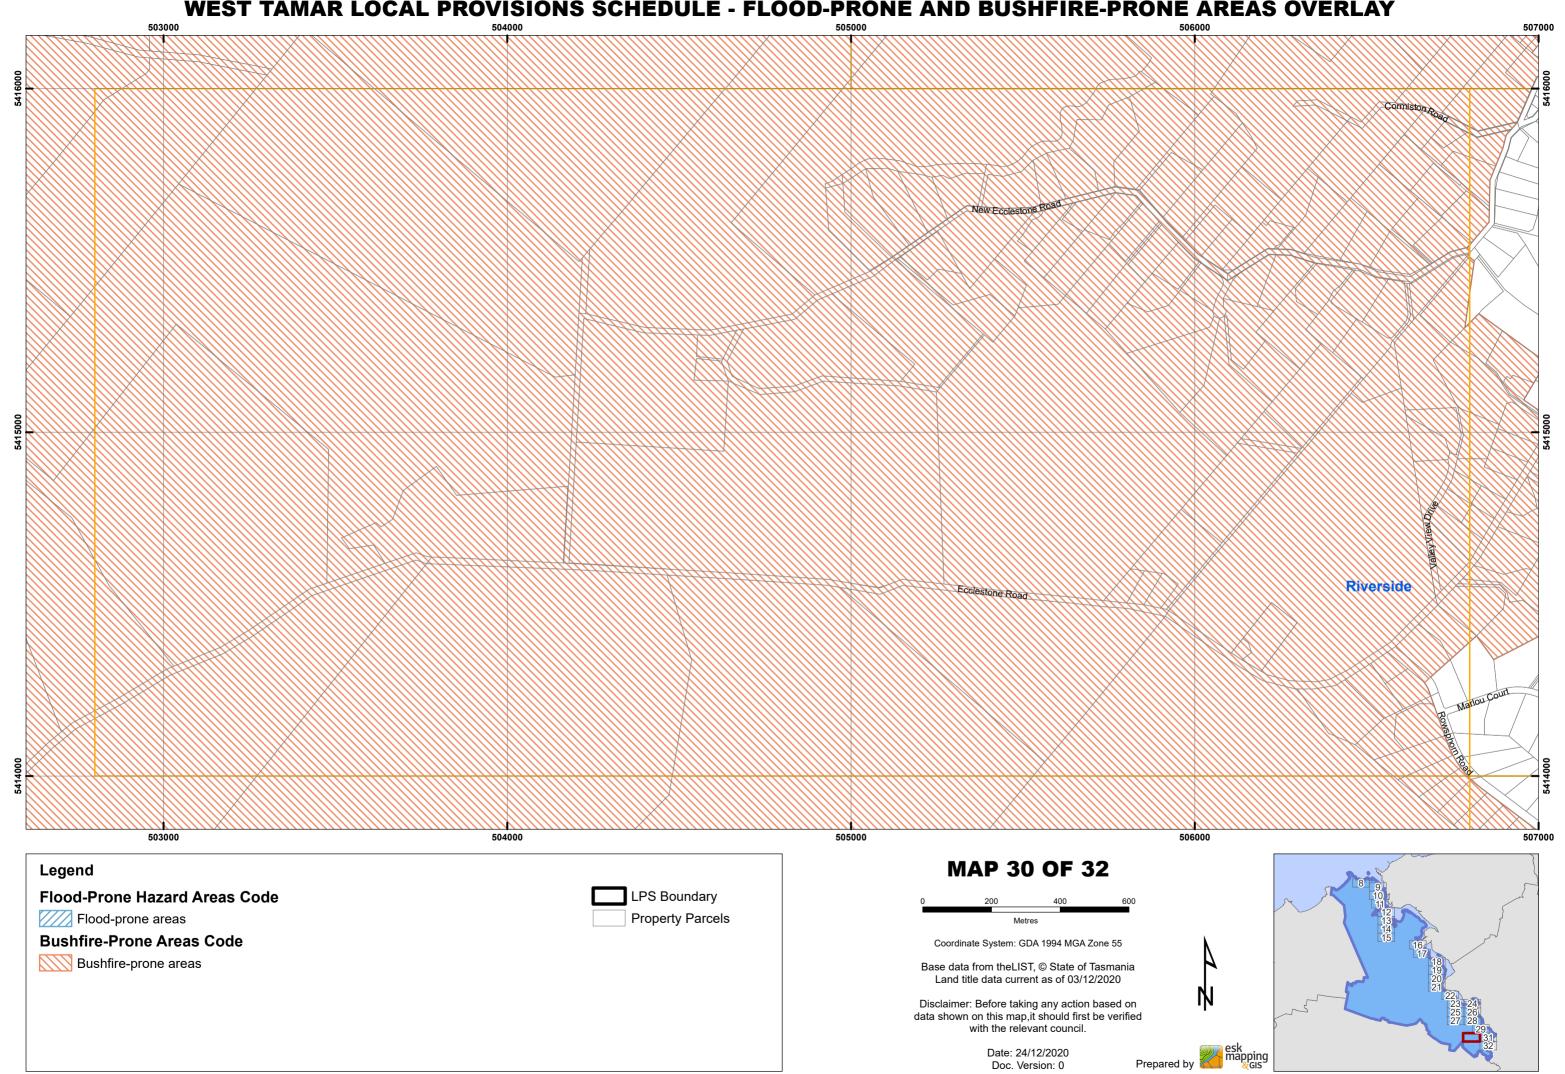

## WEST TAMAR LOCAL PROVISIONS SCHEDULE - FLOOD-PRONE AND BUSHFIRE-PRONE AREAS OVERLAY Riverside Launceston 509000 **MAP 31 OF 32** Legend LPS Boundary Flood-Prone Hazard Areas Code Flood-prone areas **Property Parcels Bushfire-Prone Areas Code** Coordinate System: GDA 1994 MGA Zone 55 Bushfire-prone areas Base data from theLIST, © State of Tasmania Land title data current as of 03/12/2020 Disclaimer: Before taking any action based on data shown on this map,it should first be verified with the relevant council.

Date: 24/12/2020 Doc. Version: 0