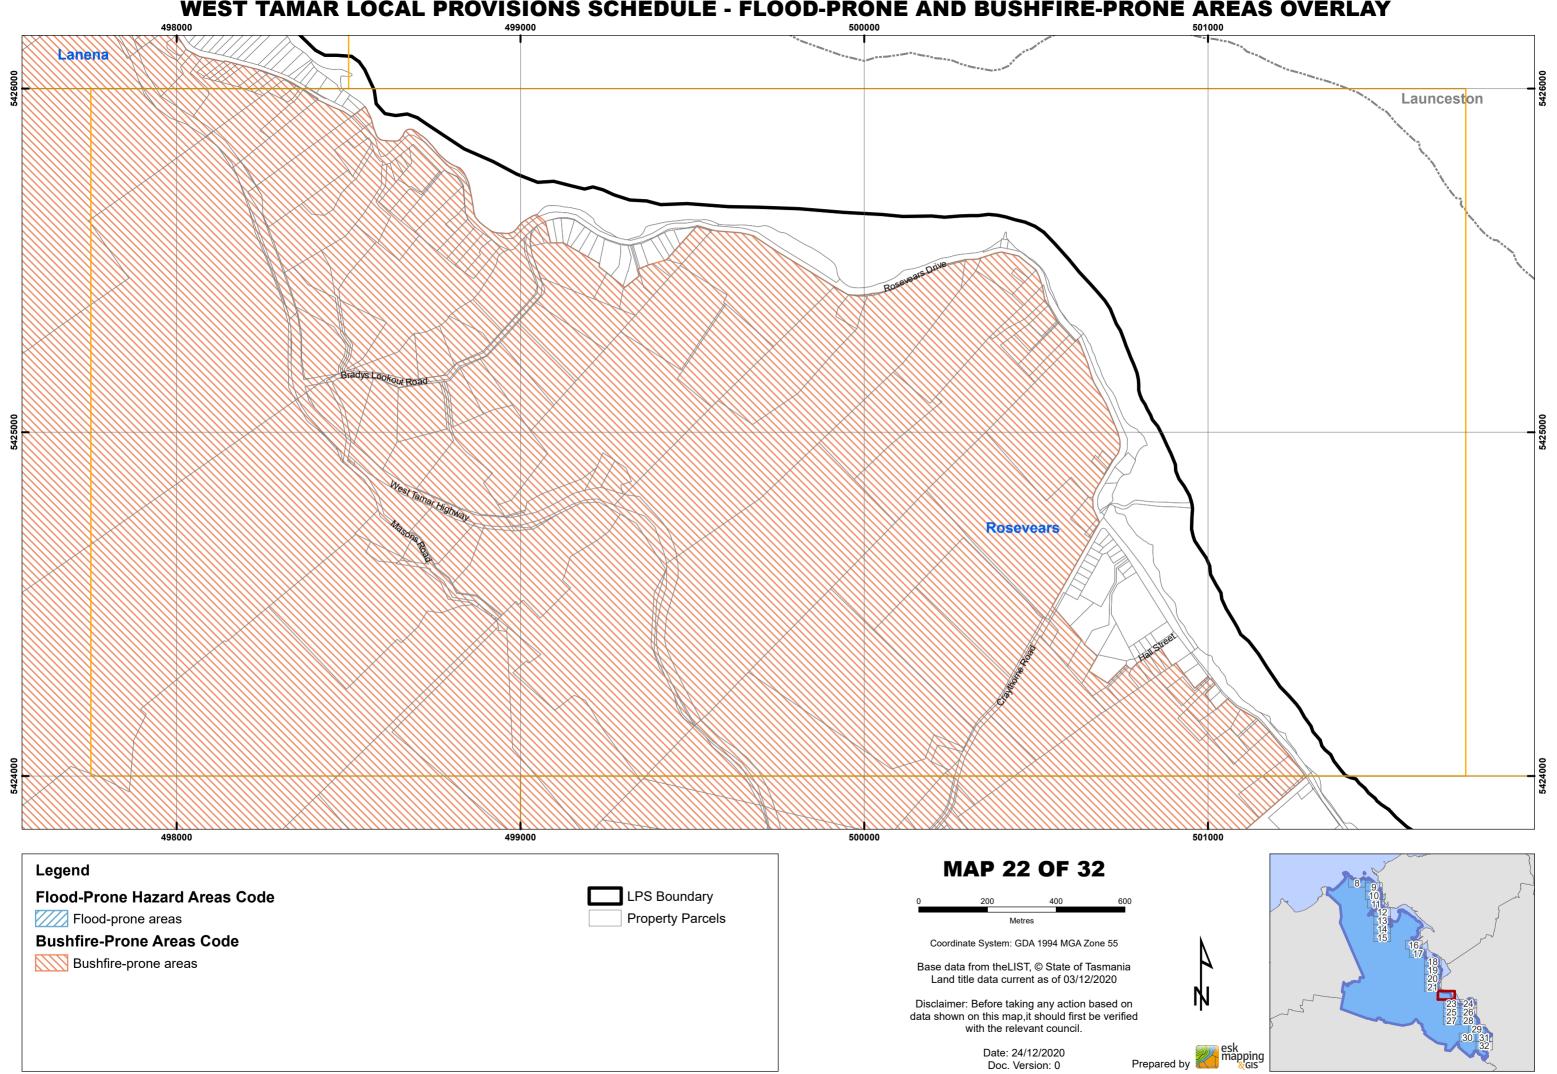

## WEST TAMAR LOCAL PROVISIONS SCHEDULE - FLOOD-PRONE AND BUSHFIRE-PRONE AREAS OVERLAY Blackwall Launceston Lanena **MAP 21 OF 32** Legend LPS Boundary Flood-Prone Hazard Areas Code Flood-prone areas **Property Parcels Bushfire-Prone Areas Code** Coordinate System: GDA 1994 MGA Zone 55 Bushfire-prone areas Base data from theLIST, © State of Tasmania Land title data current as of 03/12/2020 Disclaimer: Before taking any action based on data shown on this map,it should first be verified with the relevant council. Date: 24/12/2020 Doc. Version: 0