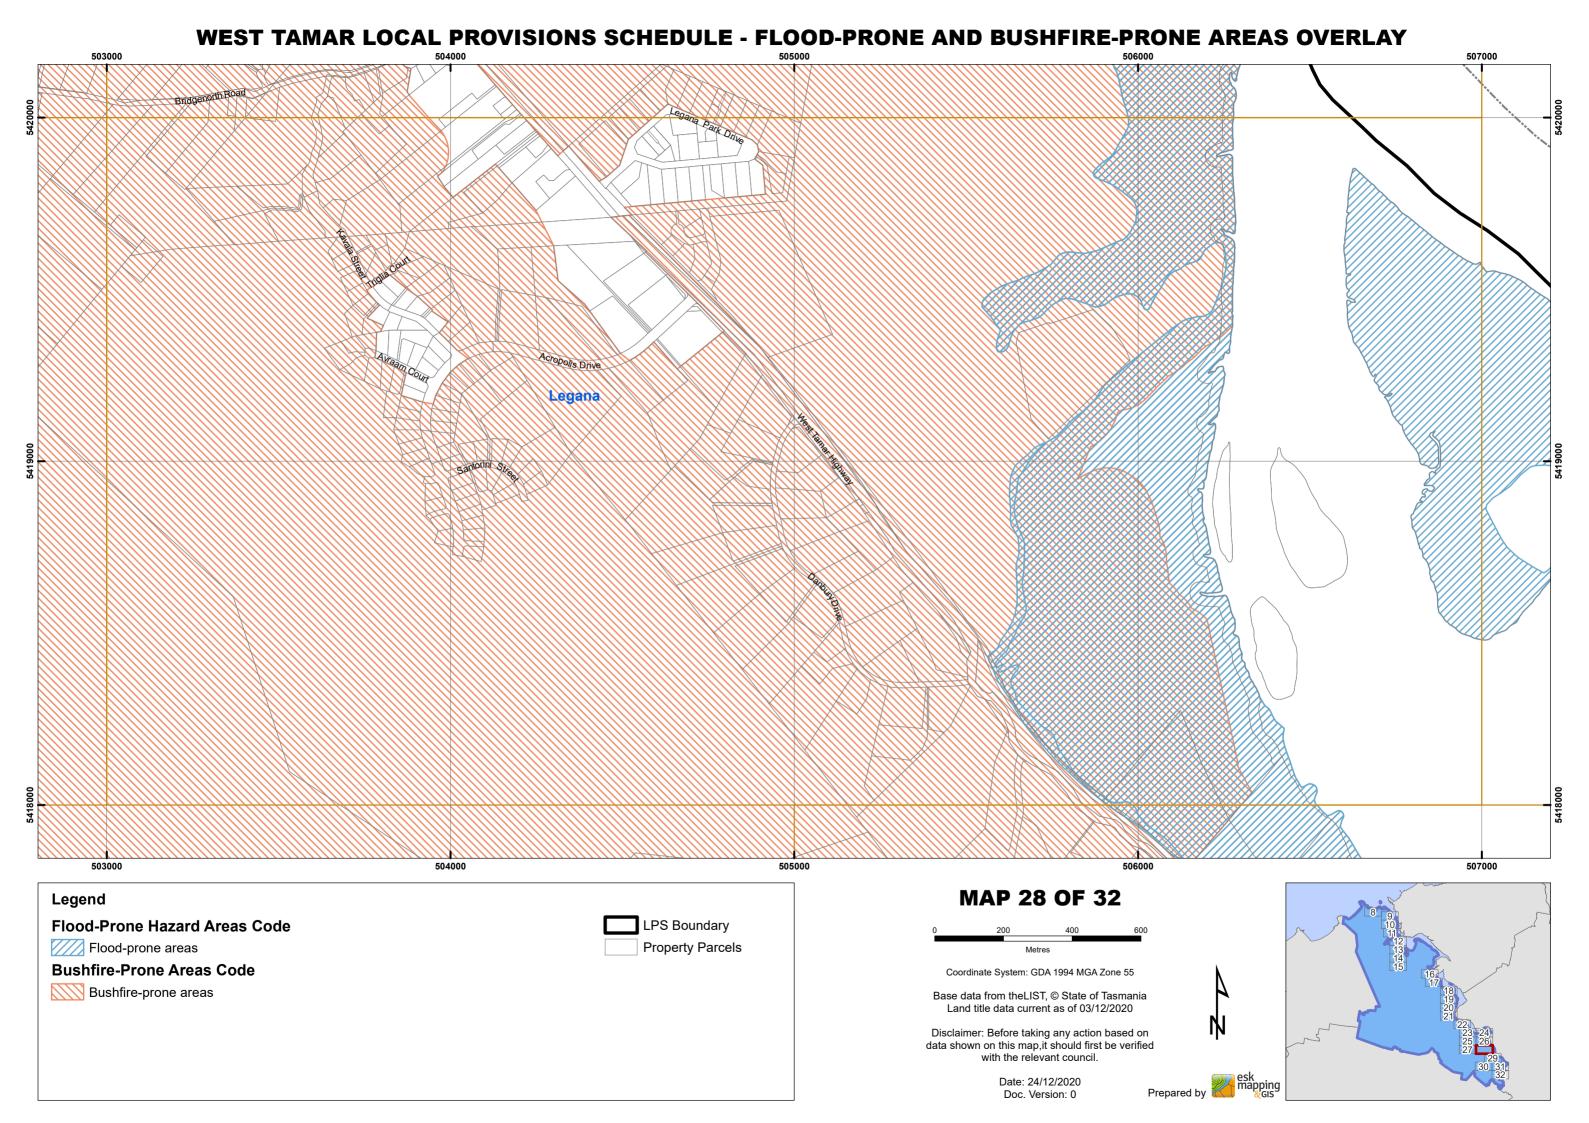

## WEST TAMAR LOCAL PROVISIONS SCHEDULE - FLOOD-PRONE AND BUSHFIRE-PRONE AREAS OVERLAY 503000 507000 Launceston Bridgenorth Road **MAP 26 OF 32** Legend LPS Boundary Flood-Prone Hazard Areas Code Flood-prone areas **Property Parcels Bushfire-Prone Areas Code** Coordinate System: GDA 1994 MGA Zone 55 Bushfire-prone areas Base data from theLIST, © State of Tasmania Land title data current as of 03/12/2020 Disclaimer: Before taking any action based on data shown on this map,it should first be verified with the relevant council. Date: 24/12/2020 Doc. Version: 0

## WEST TAMAR LOCAL PROVISIONS SCHEDULE - FLOOD-PRONE AND BUSHFIRE-PRONE AREAS OVERLAY 499000 503000 Bridgenorth Road 499000 **MAP 27 OF 32** Legend LPS Boundary Flood-Prone Hazard Areas Code **Property Parcels** Flood-prone areas **Bushfire-Prone Areas Code** Coordinate System: GDA 1994 MGA Zone 55 Bushfire-prone areas Base data from theLIST, © State of Tasmania Land title data current as of 03/12/2020 Disclaimer: Before taking any action based on data shown on this map,it should first be verified with the relevant council. Date: 24/12/2020 Doc. Version: 0