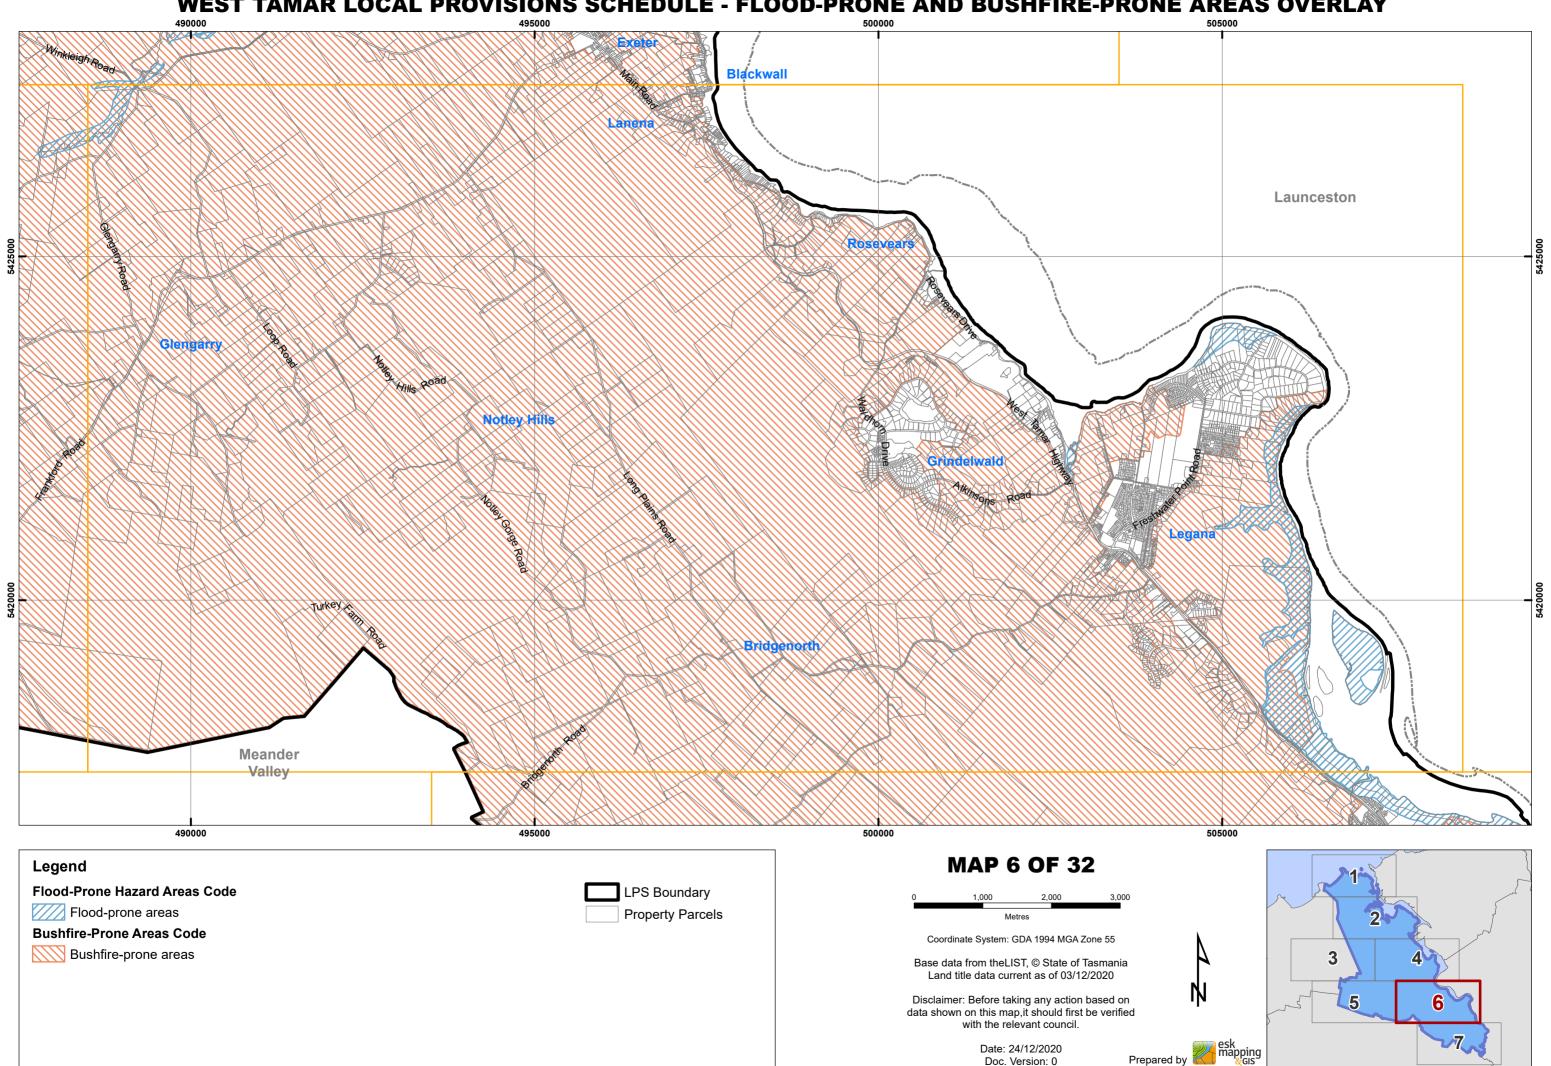

## WEST TAMAR LOCAL PROVISIONS SCHEDULE - FLOOD-PRONE AND BUSHFIRE-PRONE AREAS OVERLAY Latrobe 480000 465000 470000 475000 **MAP 3 OF 32** Legend Flood-Prone Hazard Areas Code LPS Boundary Flood-prone areas **Property Parcels Bushfire-Prone Areas Code** Coordinate System: GDA 1994 MGA Zone 55 Bushfire-prone areas Base data from theLIST, © State of Tasmania Land title data current as of 03/12/2020 Disclaimer: Before taking any action based on 6 data shown on this map,it should first be verified with the relevant council.

Date: 24/12/2020 Doc. Version: 0