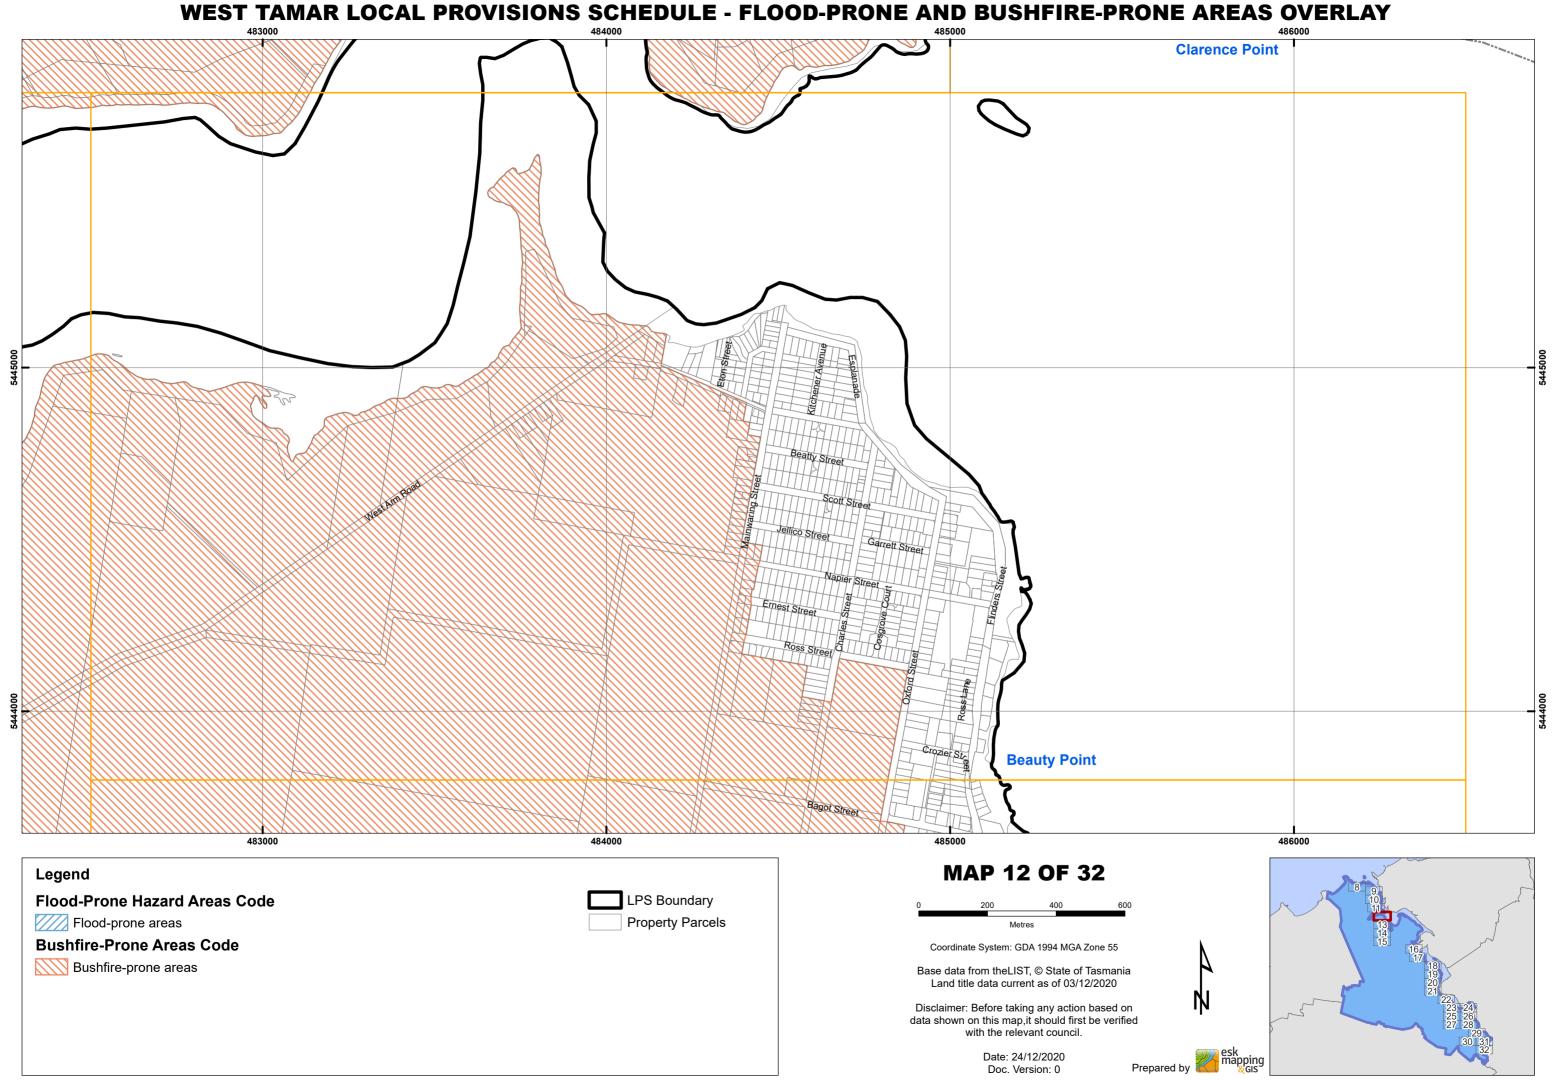

e areas Base data from theLIST, © State of Tasmania Land title data current as of 03/12/2020 Disclaimer: Before taking any action based on data shown on this map,it should first be verified with the relevant council. Date: 24/12/2020

Doc. Version: 0

## WEST TAMAR LOCAL PROVISIONS SCHEDULE - FLOOD-PRONE AND BUSHFIRE-PRONE AREAS OVERLAY George Town Kelso **MAP 10 OF 32** Legend LPS Boundary Flood-Prone Hazard Areas Code **Property Parcels** Flood-prone areas **Bushfire-Prone Areas Code** Coordinate System: GDA 1994 MGA Zone 55 Bushfire-prone areas Base data from theLIST, © State of Tasmania Land title data current as of 03/12/2020 Disclaimer: Before taking any action based on data shown on this map,it should first be verified with the relevant council. Date: 24/12/2020

Doc. Version: 0







## WEST TAMAR LOCAL PROVISIONS SCHEDULE - FLOOD-PRONE AND BUSHFIRE-PRONE AREAS OVERLAY Beaconsfield 484000 **MAP 14 OF 32** Legend LPS Boundary Flood-Prone Hazard Areas Code **Property Parcels** Flood-prone areas **Bushfire-Prone Areas Code** Coordinate System: GDA 1994 MGA Zone 55 Bushfire-prone areas Base data from theLIST, © State of Tasmania Land title data current as of 03/12/2020 Disclaimer: Before taking any action based on data shown on this map,it should first be verified with the relevant council.

Date: 24/12/2020 Doc. Version: 0









## WEST TAMAR LOCAL PROVISIONS SCHEDULE - FLOOD-PRONE AND BUSHFIRE-PRONE AREAS OVERLAY Robigana **MAP 19 OF 32** Legend LPS Boundary Flood-Prone Hazard Areas Code Flood-prone areas **Property Parcels Bushfire-Prone Areas Code** Coordinate S