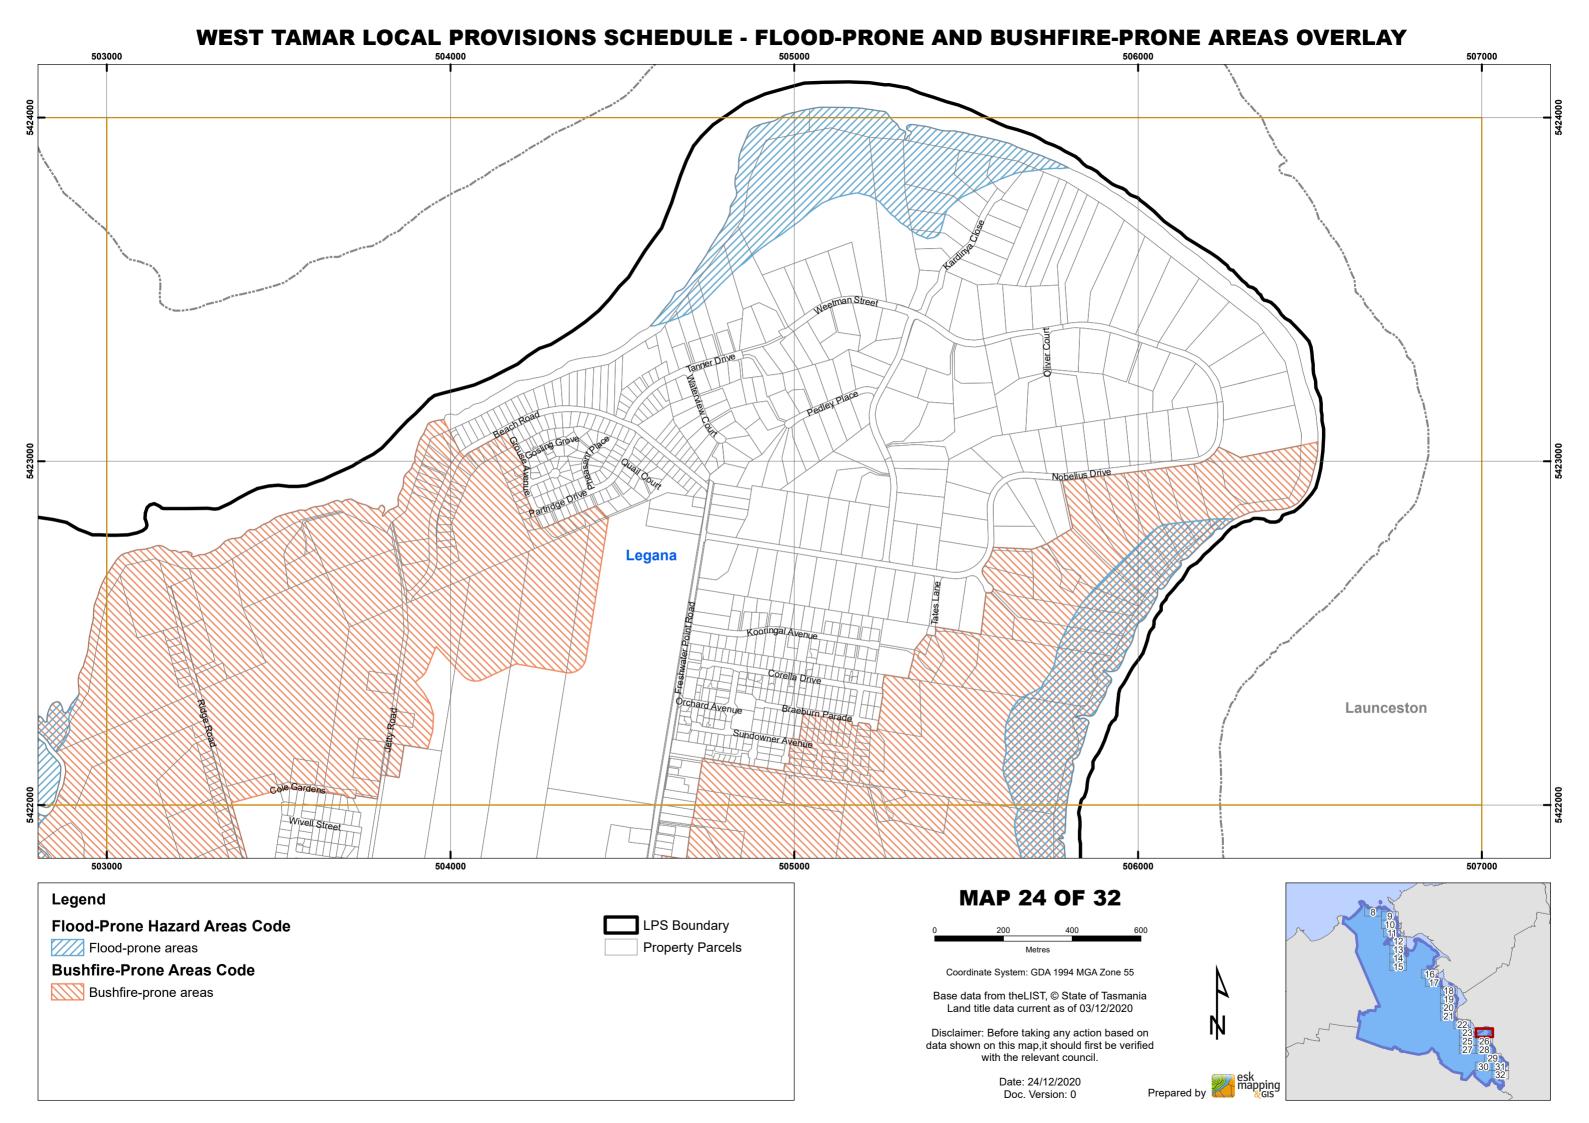

## WEST TAMAR LOCAL PROVISIONS SCHEDULE - FLOOD-PRONE AND BUSHFIRE-PRONE AREAS OVERLAY 503000 507000 Launceston Bridgenorth Road **MAP 26 OF 32** Legend LPS Boundary Flood-Prone Hazard Areas Code Flood-prone areas **Property Parcels Bushfire-Prone Areas Code** Coordinate System: GDA 1994 MGA Zone 55 Bushfire-prone areas Base data from theLIST, © State of Tasmania Land title data current as of 03/12/2020 Disclaimer: Before taking any action based on data shown on this map,it should first be verified with the relevant council. Date: 24/12/2020 Doc. Version: 0